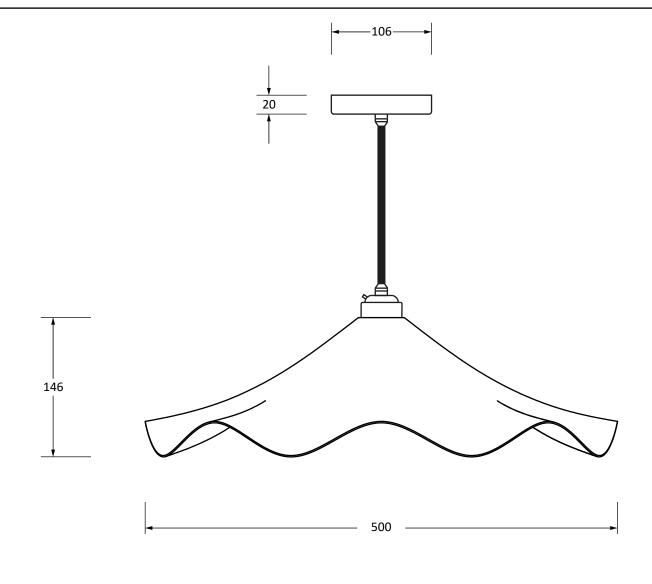

Please Note, due to the hand crafted nature of our products all measurements are approximate and should be used as a guide only.

| Product Information                               |                                                           | Pack Contents                                                                            |                                      |
|---------------------------------------------------|-----------------------------------------------------------|------------------------------------------------------------------------------------------|--------------------------------------|
| Product Code: Description: Finish: Base Material: | 49730SBL<br>Smooth Nickel Flora Pendant<br>Bluff<br>Brass | 1 x Flora Pendant 1 x Ceiling Rose 1 x 1m Black Fabric Cable All other necessary fixings | From the • 18 www.fromtheanvil.co.uk |