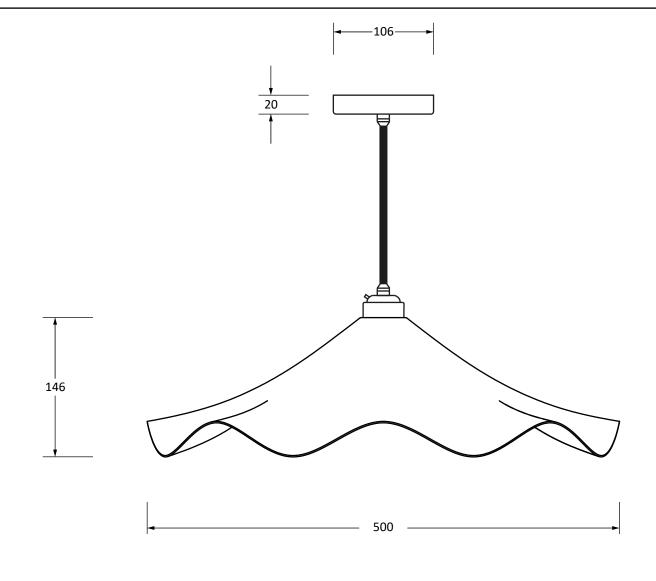

Please Note, due to the hand crafted nature of our products all measurements are approximate and should be used as a guide only.

| · · · · · · · · · · · · · · · · · · · |                                        |                                       |   |                                      |
|---------------------------------------|----------------------------------------|---------------------------------------|---|--------------------------------------|
| Product Information                   |                                        | Pack Contents                         |   |                                      |
| Product Code:<br>Description:         | 49730SF<br>Smooth Nickel Flora Pendant | 1 x Flora Pendant<br>1 x Ceiling Rose |   | From the • 18 www.fromtheanvil.co.uk |
| Finish:                               | Flock                                  | 1 x 1m Black Fabric Cable             | ' |                                      |
| Base Material:                        | Brass                                  |                                       | ' |                                      |
|                                       |                                        | All other necessary fixings           |   |                                      |