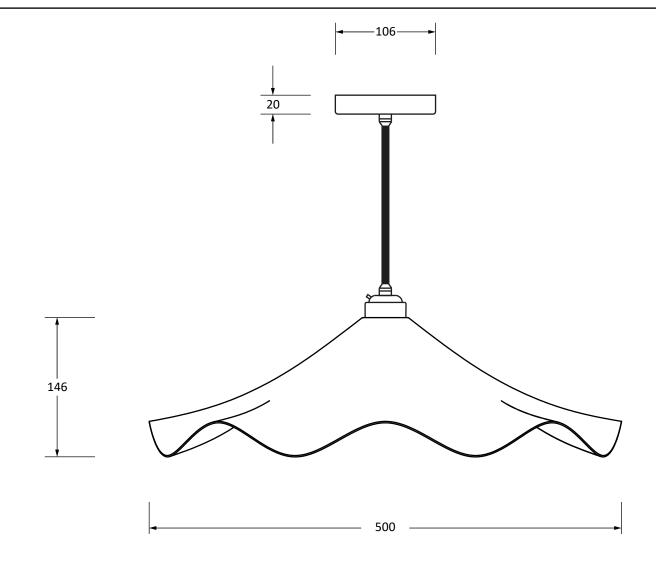

Please Note, due to the hand crafted nature of our products all measurements are approximate and should be used as a guide only.

| Product Information                |                                                 | Pack Contents                                                      |  |                                                                 |
|------------------------------------|-------------------------------------------------|--------------------------------------------------------------------|--|-----------------------------------------------------------------|
| Product Code: Description: Finish: | 49730SH<br>Smooth Nickel Flora Pendant<br>Heath | 1 x Flora Pendant<br>1 x Ceiling Rose<br>1 x 1m Black Fabric Cable |  | From the • 1 <sup>®</sup> No. 10 million www.fromtheanvil.co.uk |
| Base Material:                     | Brass                                           |                                                                    |  |                                                                 |
|                                    |                                                 | All other necessary fixings                                        |  |                                                                 |