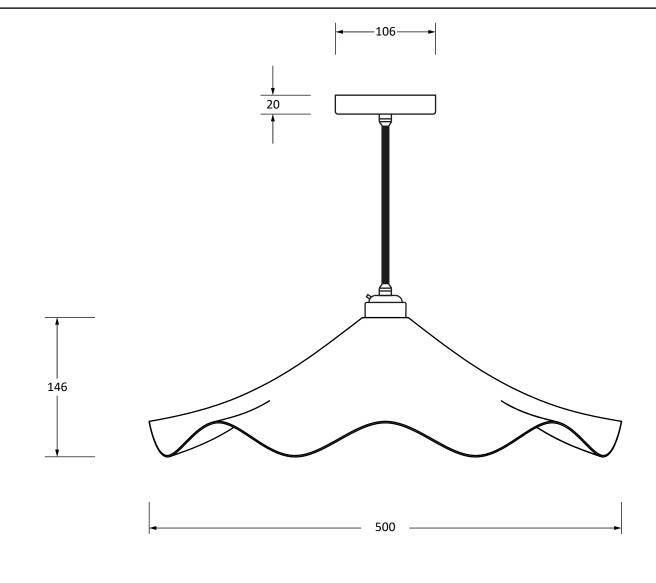

Please Note, due to the hand crafted nature of our products all measurements are approximate and should be used as a guide only.

| <u> </u>                                          |                                                           |                                                                    |  |                                     |
|---------------------------------------------------|-----------------------------------------------------------|--------------------------------------------------------------------|--|-------------------------------------|
| Product Information                               |                                                           | Pack Contents                                                      |  |                                     |
| Product Code: Description: Finish: Base Material: | 49730SSL<br>Smooth Nickel Flora Pendant<br>Slate<br>Brass | 1 x Flora Pendant<br>1 x Ceiling Rose<br>1 x 1m Black Fabric Cable |  | From the 11° www.fromtheanvil.co.uk |
|                                                   |                                                           | All other necessary fixings                                        |  |                                     |