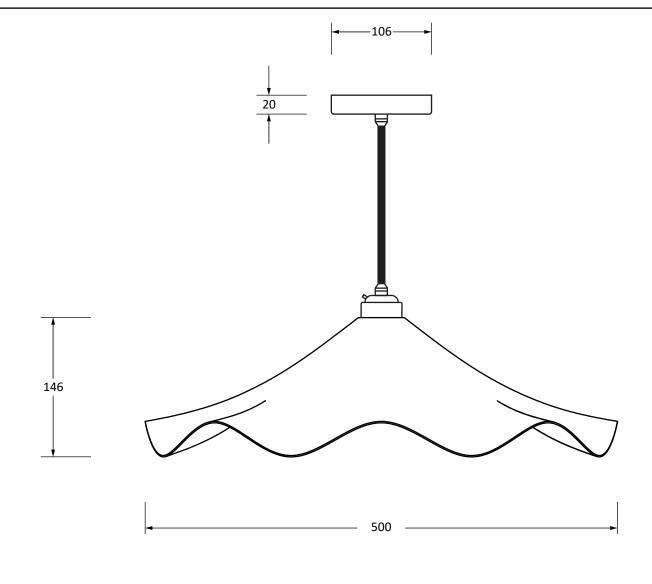

Please Note, due to the hand crafted nature of our products all measurements are approximate and should be used as a guide only.

| Product Information        |                                         | Pack Contents                         |  |                              |
|----------------------------|-----------------------------------------|---------------------------------------|--|------------------------------|
| Product Code: Description: | 49730STE<br>Smooth Nickel Flora Pendant | 1 x Flora Pendant<br>1 x Ceiling Rose |  | From the Newww.fromtheanvil. |
| Finish:                    | Teasel                                  | 1 x 1m Black Fabric Cable             |  |                              |
| Base Material:             | Brass                                   | All other necessary fixings           |  | W W W. J POPPOLITATION LL.   |