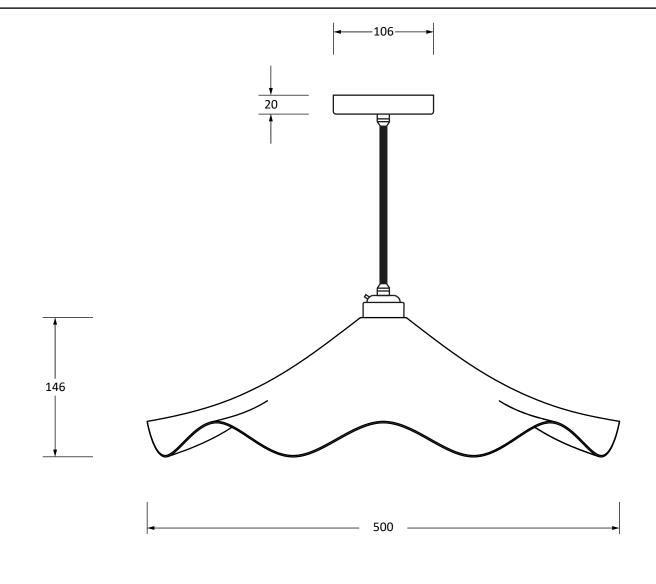

Please Note, due to the hand crafted nature of our products all measurements are approximate and should be used as a guide only.

| Product Information                                                                                     | Pack Contents                                                                            |                                      |
|---------------------------------------------------------------------------------------------------------|------------------------------------------------------------------------------------------|--------------------------------------|
| Product Code: 49730SU  Description: Smooth Nickel Flora Pendant  Finish: Upstream  Base Material: Brass | 1 x Flora Pendant 1 x Ceiling Rose 1 x 1m Black Fabric Cable All other necessary fixings | From the • 18 www.fromtheanvil.co.uk |