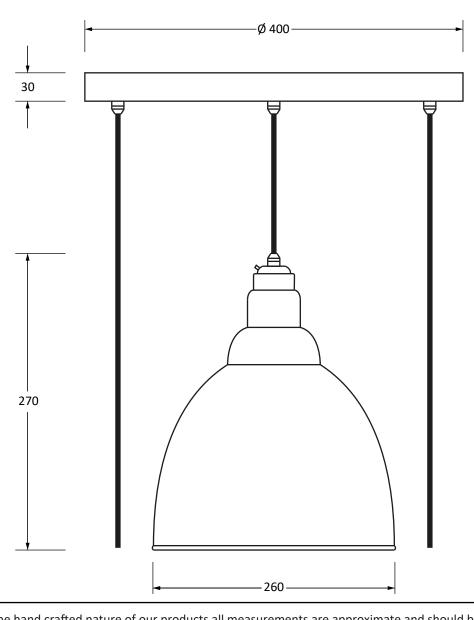

Please Note: Minimum Height: 1.5m

Please Note, due to the hand crafted nature of our products all measurements are approximate and should be used as a guide only.

| Thease Note, due to the hand chartes industries of our products an intensariements are approximate and should be used as a galactionity. |                        |                                     |  |  |
|------------------------------------------------------------------------------------------------------------------------------------------|------------------------|-------------------------------------|--|--|
| Product Information                                                                                                                      |                        | Pack Contents                       |  |  |
| Product Code:                                                                                                                            | 49736SDI               | 5 x Brindley Pendant                |  |  |
| Description:                                                                                                                             | Smooth Copper Brindley | 1 x Ceiling Rose                    |  |  |
|                                                                                                                                          | Cluster Pendant        |                                     |  |  |
| Finish:                                                                                                                                  | Dingle                 | All other necessary cable & fixings |  |  |
| Base Material:                                                                                                                           | Conner                 |                                     |  |  |