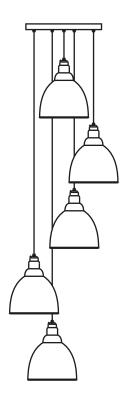

Please Note: Minimum Height: 1.5m

Please Note, due to the hand crafted nature of our products all measurements are approximate and should be used as a guide only.

| Thease Note, due to the hand chartes industries of our products an intensariements are approximate and should be used as a galactionity. |                        |                                     |  |  |
|------------------------------------------------------------------------------------------------------------------------------------------|------------------------|-------------------------------------|--|--|
| Product Information                                                                                                                      |                        | Pack Contents                       |  |  |
| Product Code:                                                                                                                            | 49736SDI               | 5 x Brindley Pendant                |  |  |
| Description:                                                                                                                             | Smooth Copper Brindley | 1 x Ceiling Rose                    |  |  |
|                                                                                                                                          | Cluster Pendant        |                                     |  |  |
| Finish:                                                                                                                                  | Dingle                 | All other necessary cable & fixings |  |  |
| Base Material:                                                                                                                           | Conner                 |                                     |  |  |