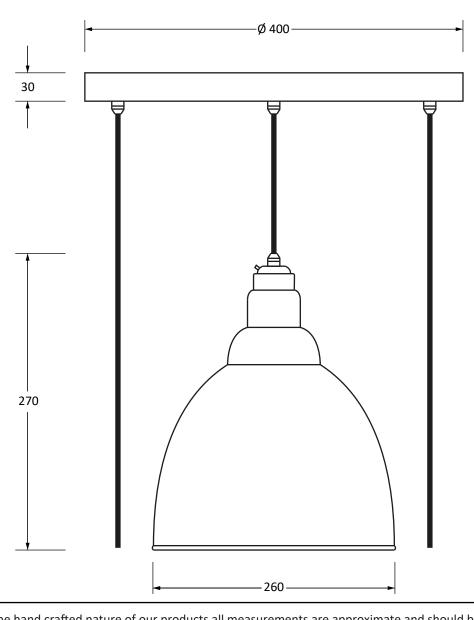

Please Note: Minimum Height: 1.5m

Please Note, due to the hand crafted nature of our products all measurements are approximate and should be used as a guide only.

| rease Note, and to the hand drafted nature of our products an inequal enterts are approximate and should be used as a galact only. |                        |                                     |  |   |
|------------------------------------------------------------------------------------------------------------------------------------|------------------------|-------------------------------------|--|---|
| Product Information                                                                                                                |                        | Pack Contents                       |  |   |
| Product Code:                                                                                                                      | 49736SDU               | 5 x Brindley Pendant                |  |   |
| Description:                                                                                                                       | Smooth Copper Brindley | 1 x Ceiling Rose                    |  |   |
|                                                                                                                                    | Cluster Pendant        |                                     |  | ł |
| Finish:                                                                                                                            | Dusk                   | All other necessary cable & fixings |  | ł |
| Base Material:                                                                                                                     | Conner                 |                                     |  | i |