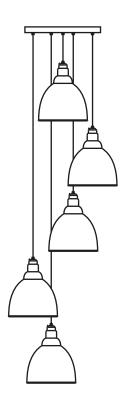

Please Note: Minimum Height: 1.5m

Please Note, due to the hand crafted nature of our products all measurements are approximate and should be used as a guide only.

| rease Note, and to the hand drafted nature of our products an inequal enterts are approximate and should be used as a galact only. |                        |                                     |  |   |
|------------------------------------------------------------------------------------------------------------------------------------|------------------------|-------------------------------------|--|---|
| Product Information                                                                                                                |                        | Pack Contents                       |  |   |
| Product Code:                                                                                                                      | 49736SDU               | 5 x Brindley Pendant                |  |   |
| Description:                                                                                                                       | Smooth Copper Brindley | 1 x Ceiling Rose                    |  |   |
|                                                                                                                                    | Cluster Pendant        |                                     |  | ł |
| Finish:                                                                                                                            | Dusk                   | All other necessary cable & fixings |  | ł |
| Base Material:                                                                                                                     | Conner                 |                                     |  | i |