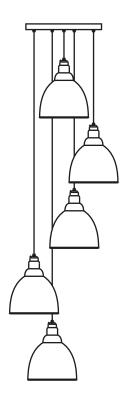

Please Note: Minimum Height: 1.5m

Please Note, due to the hand crafted nature of our products all measurements are approximate and should be used as a guide only.

| rease Note, and to the hand drafted nature of our products an inequal effect and should be used as a galact only. |                        |                                     |  |      |
|-------------------------------------------------------------------------------------------------------------------|------------------------|-------------------------------------|--|------|
| Product Information                                                                                               |                        | Pack Contents                       |  | <br> |
| Product Code:                                                                                                     | 49737SDI               | 5 x Brindley Pendant                |  |      |
| Description:                                                                                                      | Smooth Nickel Brindley | 1 x Ceiling Rose                    |  | l    |
|                                                                                                                   | Cluster Pendant        |                                     |  | l    |
| Finish:                                                                                                           | Dingle                 | All other necessary cable & fixings |  | l    |
| Base Material:                                                                                                    | Brass                  |                                     |  |      |