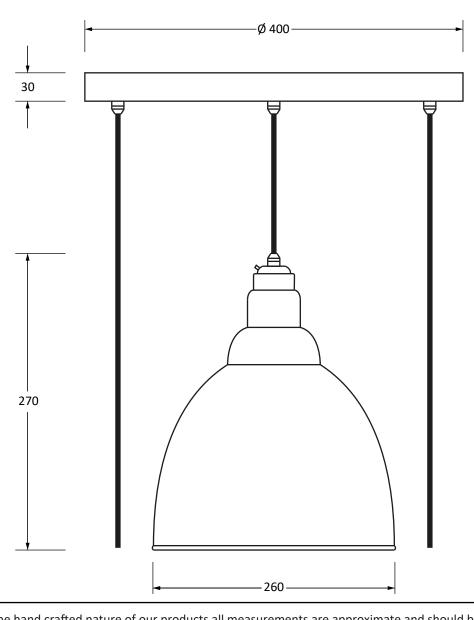

Please Note: Minimum Height: 1.5m

Please Note, due to the hand crafted nature of our products all measurements are approximate and should be used as a guide only.

| rease Note, and to the hand drafted nature of our products an inequal effect and should be used as a galact only. |                        |                                     |  |      |
|-------------------------------------------------------------------------------------------------------------------|------------------------|-------------------------------------|--|------|
| Product Information                                                                                               |                        | Pack Contents                       |  | <br> |
| Product Code:                                                                                                     | 49737SDI               | 5 x Brindley Pendant                |  |      |
| Description:                                                                                                      | Smooth Nickel Brindley | 1 x Ceiling Rose                    |  | l    |
|                                                                                                                   | Cluster Pendant        |                                     |  | l    |
| Finish:                                                                                                           | Dingle                 | All other necessary cable & fixings |  | l    |
| Base Material:                                                                                                    | Brass                  |                                     |  |      |