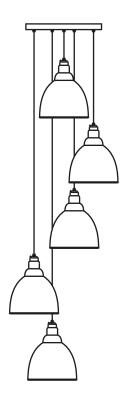

Please Note: Minimum Height: 1.5m

Please Note, due to the hand crafted nature of our products all measurements are approximate and should be used as a guide only.

| Thease Note, due to the hand crafted hattire of our products an measurements are approximate and should be used as a guide only. |                        |                                     |  |  |
|----------------------------------------------------------------------------------------------------------------------------------|------------------------|-------------------------------------|--|--|
| Product Information                                                                                                              |                        | Pack Contents                       |  |  |
| Product Code:                                                                                                                    | 49737SH                | 5 x Brindley Pendant                |  |  |
| Description:                                                                                                                     | Smooth Nickel Brindley | 1 x Ceiling Rose                    |  |  |
|                                                                                                                                  | Cluster Pendant        |                                     |  |  |
| Finish:                                                                                                                          | Heath                  | All other necessary cable & fixings |  |  |
| Base Material:                                                                                                                   | Brass                  |                                     |  |  |