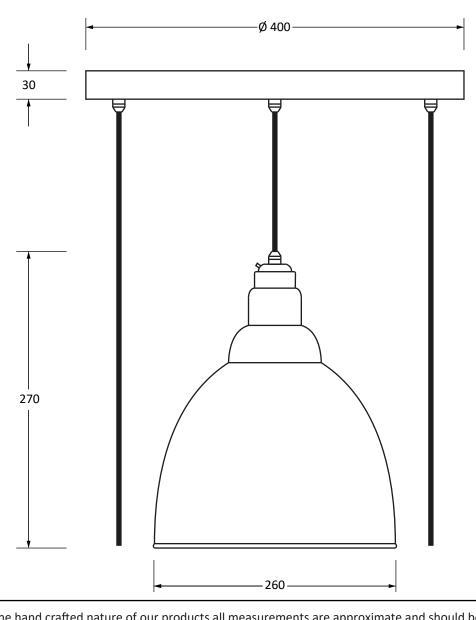

Please Note: Minimum Height: 1.5m

Please Note, due to the hand crafted nature of our products all measurements are approximate and should be used as a guide only.

| Thease Note, due to the hand crafted hattire of our products an measurements are approximate and should be used as a guide only. |                        |                                     |  |  |
|----------------------------------------------------------------------------------------------------------------------------------|------------------------|-------------------------------------|--|--|
| Product Information                                                                                                              |                        | Pack Contents                       |  |  |
| Product Code:                                                                                                                    | 49737SH                | 5 x Brindley Pendant                |  |  |
| Description:                                                                                                                     | Smooth Nickel Brindley | 1 x Ceiling Rose                    |  |  |
|                                                                                                                                  | Cluster Pendant        |                                     |  |  |
| Finish:                                                                                                                          | Heath                  | All other necessary cable & fixings |  |  |
| Base Material:                                                                                                                   | Brass                  |                                     |  |  |