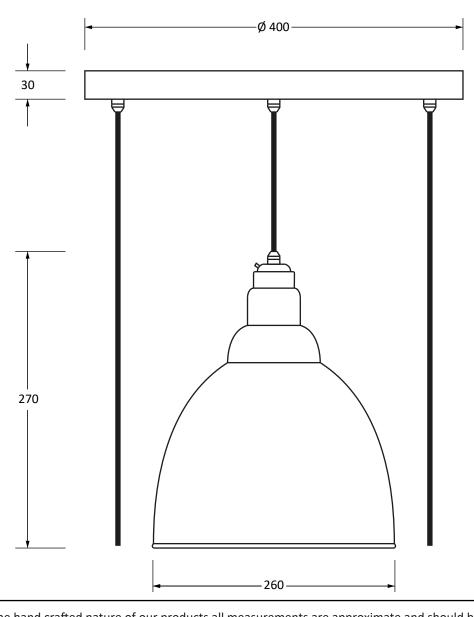

Please Note: Minimum Height: 1.5m

Please Note, due to the hand crafted nature of our products all measurements are approximate and should be used as a guide only.

| riease Note, due to the hand crafted hature of our products all measurements are approximate and should be used as a guide only. |                        |                                     |  |  |
|----------------------------------------------------------------------------------------------------------------------------------|------------------------|-------------------------------------|--|--|
| Product Information                                                                                                              |                        | Pack Contents                       |  |  |
| Product Code:                                                                                                                    | 49737SSL               | 5 x Brindley Pendant                |  |  |
| Description:                                                                                                                     | Smooth Nickel Brindley | 1 x Ceiling Rose                    |  |  |
|                                                                                                                                  | Cluster Pendant        |                                     |  |  |
| Finish:                                                                                                                          | Slate                  | All other necessary cable & fixings |  |  |
| Base Material:                                                                                                                   | Brass                  |                                     |  |  |