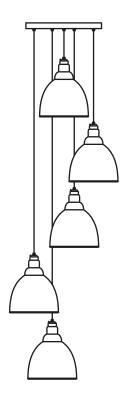

Please Note: Minimum Height: 1.5m

Please Note, due to the hand crafted nature of our products all measurements are approximate and should be used as a guide only.

| riease Note, due to the hand crafted hature of our products all measurements are approximate and should be used as a guide only. |                        |                                     |  |  |
|----------------------------------------------------------------------------------------------------------------------------------|------------------------|-------------------------------------|--|--|
| Product Information                                                                                                              |                        | Pack Contents                       |  |  |
| Product Code:                                                                                                                    | 49737SSL               | 5 x Brindley Pendant                |  |  |
| Description:                                                                                                                     | Smooth Nickel Brindley | 1 x Ceiling Rose                    |  |  |
|                                                                                                                                  | Cluster Pendant        |                                     |  |  |
| Finish:                                                                                                                          | Slate                  | All other necessary cable & fixings |  |  |
| Base Material:                                                                                                                   | Brass                  |                                     |  |  |