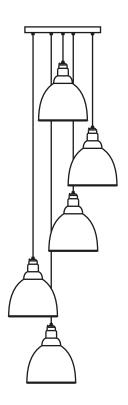

Please Note: Minimum Height: 1.5m

Please Note, due to the hand crafted nature of our products all measurements are approximate and should be used as a guide only.

| Thease riote, due to the hand states and an products an incusar ements are approximate and should be used as a galaction. |                       |                                     |  |  |
|---------------------------------------------------------------------------------------------------------------------------|-----------------------|-------------------------------------|--|--|
| Product Information                                                                                                       |                       | Pack Contents                       |  |  |
| Product Code:                                                                                                             | 49738SBI              | 5 x Brindley Pendant                |  |  |
| Description:                                                                                                              | Smooth Brass Brindley | 1 x Ceiling Rose                    |  |  |
|                                                                                                                           | Cluster Pendant       |                                     |  |  |
| Finish:                                                                                                                   | Birch                 | All other necessary cable & fixings |  |  |
| Base Material:                                                                                                            | Brass                 |                                     |  |  |