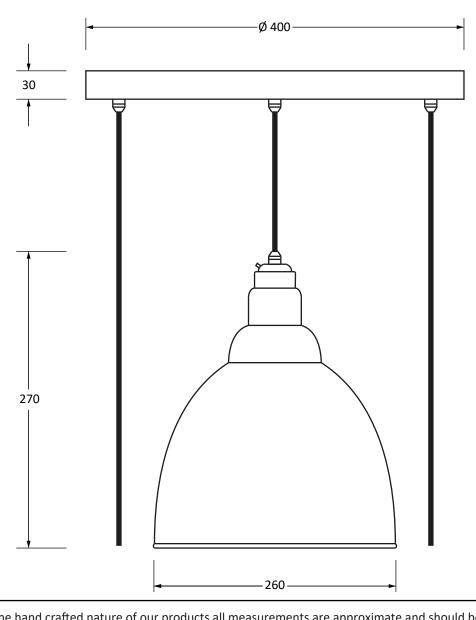

Please Note: Minimum Height: 1.5m

Please Note, due to the hand crafted nature of our products all measurements are approximate and should be used as a guide only.

| Thease riote, due to the hand states and an products an incusar ements are approximate and should be used as a galaction. |                       |                                     |  |  |
|---------------------------------------------------------------------------------------------------------------------------|-----------------------|-------------------------------------|--|--|
| Product Information                                                                                                       |                       | Pack Contents                       |  |  |
| Product Code:                                                                                                             | 49738SBI              | 5 x Brindley Pendant                |  |  |
| Description:                                                                                                              | Smooth Brass Brindley | 1 x Ceiling Rose                    |  |  |
|                                                                                                                           | Cluster Pendant       |                                     |  |  |
| Finish:                                                                                                                   | Birch                 | All other necessary cable & fixings |  |  |
| Base Material:                                                                                                            | Brass                 |                                     |  |  |