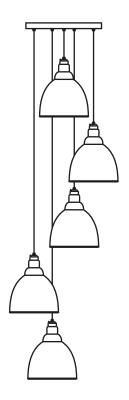

Please Note: Minimum Height: 1.5m

Please Note, due to the hand crafted nature of our products all measurements are approximate and should be used as a guide only.

| ricase Note, and to the hand drafted hattire of our products an measurements are approximate and should be ased as a gaide only. |                       |                                     |  |   |
|----------------------------------------------------------------------------------------------------------------------------------|-----------------------|-------------------------------------|--|---|
| Product Information                                                                                                              |                       | Pack Contents                       |  |   |
| Product Code:                                                                                                                    | 49738SBL              | 5 x Brindley Pendant                |  |   |
| Description:                                                                                                                     | Smooth Brass Brindley | 1 x Ceiling Rose                    |  | i |
|                                                                                                                                  | Cluster Pendant       |                                     |  | l |
| Finish:                                                                                                                          | Bluff                 | All other necessary cable & fixings |  | l |
| Base Material:                                                                                                                   | Brass                 |                                     |  | ı |