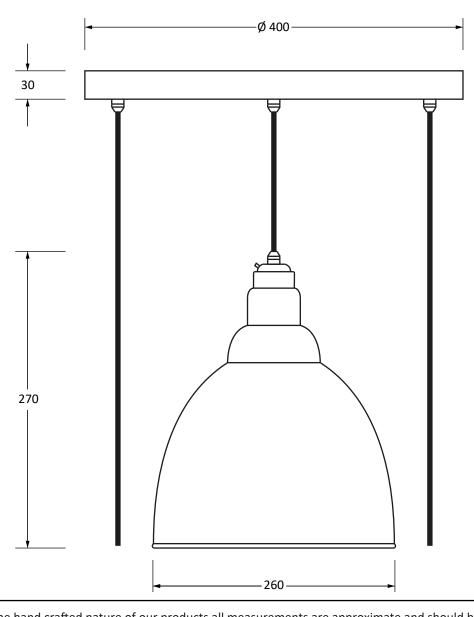

Please Note: Minimum Height: 1.5m

Please Note, due to the hand crafted nature of our products all measurements are approximate and should be used as a guide only.

| ricase Note, and to the hand drafted hattire of our products an measurements are approximate and should be ased as a gaide only. |                       |                                     |  |   |
|----------------------------------------------------------------------------------------------------------------------------------|-----------------------|-------------------------------------|--|---|
| Product Information                                                                                                              |                       | Pack Contents                       |  |   |
| Product Code:                                                                                                                    | 49738SBL              | 5 x Brindley Pendant                |  |   |
| Description:                                                                                                                     | Smooth Brass Brindley | 1 x Ceiling Rose                    |  | i |
|                                                                                                                                  | Cluster Pendant       |                                     |  | l |
| Finish:                                                                                                                          | Bluff                 | All other necessary cable & fixings |  | l |
| Base Material:                                                                                                                   | Brass                 |                                     |  | ı |