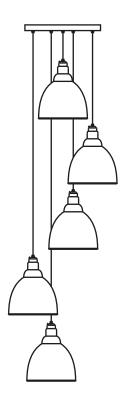

Please Note: Minimum Height: 1.5m

Please Note, due to the hand crafted nature of our products all measurements are approximate and should be used as a guide only.

| rease note) are to the name dates nature of our products an measurements are approximate and should be used as a galact only. |                       |                                     |  |   |
|-------------------------------------------------------------------------------------------------------------------------------|-----------------------|-------------------------------------|--|---|
| Product Information                                                                                                           |                       | Pack Contents                       |  |   |
| Product Code:                                                                                                                 | 49738SDI              | 5 x Brindley Pendant                |  |   |
| Description:                                                                                                                  | Smooth Brass Brindley | 1 x Ceiling Rose                    |  | l |
|                                                                                                                               | Cluster Pendant       |                                     |  | l |
| Finish:                                                                                                                       | Dingle                | All other necessary cable & fixings |  | l |
| Base Material:                                                                                                                | Brass                 |                                     |  | ı |