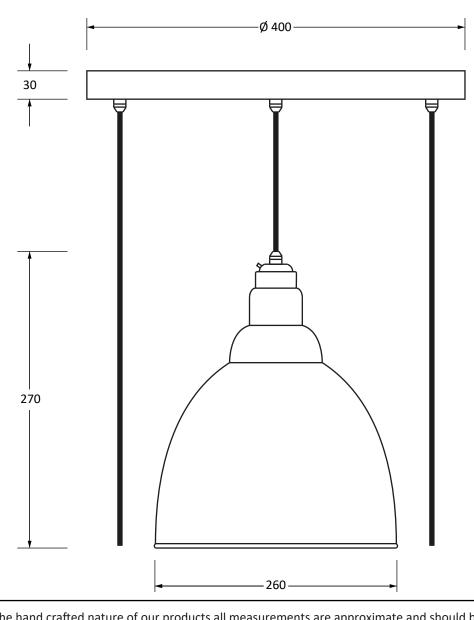

Please Note: Minimum Height: 1.5m

Please Note, due to the hand crafted nature of our products all measurements are approximate and should be used as a guide only.

| rease note) are to the name dates nature of our products an measurements are approximate and should be used as a galact only. |                       |                                     |  |   |
|-------------------------------------------------------------------------------------------------------------------------------|-----------------------|-------------------------------------|--|---|
| Product Information                                                                                                           |                       | Pack Contents                       |  |   |
| Product Code:                                                                                                                 | 49738SDI              | 5 x Brindley Pendant                |  |   |
| Description:                                                                                                                  | Smooth Brass Brindley | 1 x Ceiling Rose                    |  | l |
|                                                                                                                               | Cluster Pendant       |                                     |  | l |
| Finish:                                                                                                                       | Dingle                | All other necessary cable & fixings |  | l |
| Base Material:                                                                                                                | Brass                 |                                     |  | ı |