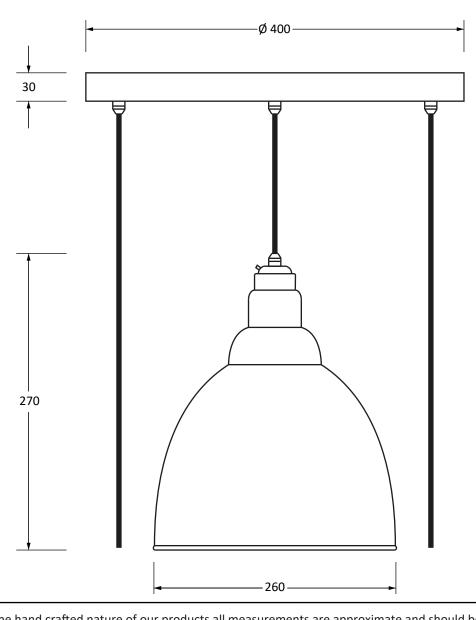

Please Note: Minimum Height: 1.5m

Please Note, due to the hand crafted nature of our products all measurements are approximate and should be used as a guide only.

| rease Note, and to the hand drafted nature of our products an inequal enterts are approximate and should be used as a galact only. |                       |                                     |  |   |
|------------------------------------------------------------------------------------------------------------------------------------|-----------------------|-------------------------------------|--|---|
| Product Information                                                                                                                |                       | Pack Contents                       |  |   |
| Product Code:                                                                                                                      | 49738SDU              | 5 x Brindley Pendant                |  |   |
| Description:                                                                                                                       | Smooth Brass Brindley | 1 x Ceiling Rose                    |  | i |
|                                                                                                                                    | Cluster Pendant       |                                     |  | ł |
| Finish:                                                                                                                            | Dusk                  | All other necessary cable & fixings |  | ł |
| Base Material:                                                                                                                     | Brass                 |                                     |  | i |