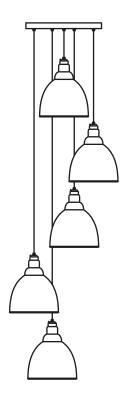

Please Note: Minimum Height: 1.5m

Please Note, due to the hand crafted nature of our products all measurements are approximate and should be used as a guide only.

| rease Note, and to the hand drafted nature of our products an inequal enterts are approximate and should be used as a galact only. |                       |                                     |  |   |
|------------------------------------------------------------------------------------------------------------------------------------|-----------------------|-------------------------------------|--|---|
| Product Information                                                                                                                |                       | Pack Contents                       |  |   |
| Product Code:                                                                                                                      | 49738SDU              | 5 x Brindley Pendant                |  |   |
| Description:                                                                                                                       | Smooth Brass Brindley | 1 x Ceiling Rose                    |  | i |
|                                                                                                                                    | Cluster Pendant       |                                     |  | ł |
| Finish:                                                                                                                            | Dusk                  | All other necessary cable & fixings |  | ł |
| Base Material:                                                                                                                     | Brass                 |                                     |  | i |