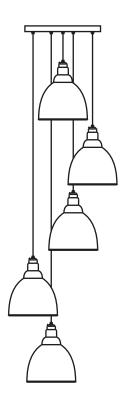

Please Note: Minimum Height: 1.5m

Please Note, due to the hand crafted nature of our products all measurements are approximate and should be used as a guide only.

| rease Note, and to the hand didited nature of our products an incusariements are approximate and should be used as a galactionity. |                       |                                     |  |   |
|------------------------------------------------------------------------------------------------------------------------------------|-----------------------|-------------------------------------|--|---|
| Product Information                                                                                                                |                       | Pack Contents                       |  |   |
| Product Code:                                                                                                                      | 49738SEB              | 5 x Brindley Pendant                |  |   |
| Description:                                                                                                                       | Smooth Brass Brindley | 1 x Ceiling Rose                    |  |   |
|                                                                                                                                    | Cluster Pendant       |                                     |  |   |
| Finish:                                                                                                                            | Elan Black            | All other necessary cable & fixings |  |   |
| Base Material:                                                                                                                     | Brass                 |                                     |  | i |