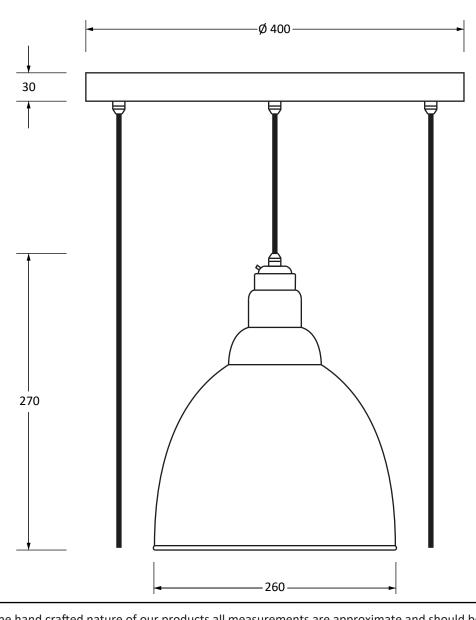

Please Note: Minimum Height: 1.5m

Please Note, due to the hand crafted nature of our products all measurements are approximate and should be used as a guide only.

| rease Note, and to the hand didited nature of our products an incusariements are approximate and should be used as a galactionity. |                       |                                     |  |   |
|------------------------------------------------------------------------------------------------------------------------------------|-----------------------|-------------------------------------|--|---|
| Product Information                                                                                                                |                       | Pack Contents                       |  |   |
| Product Code:                                                                                                                      | 49738SEB              | 5 x Brindley Pendant                |  |   |
| Description:                                                                                                                       | Smooth Brass Brindley | 1 x Ceiling Rose                    |  |   |
|                                                                                                                                    | Cluster Pendant       |                                     |  |   |
| Finish:                                                                                                                            | Elan Black            | All other necessary cable & fixings |  |   |
| Base Material:                                                                                                                     | Brass                 |                                     |  | i |