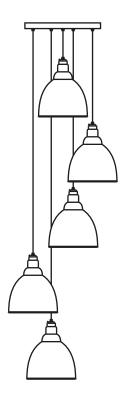

Please Note: Minimum Height: 1.5m

Please Note, due to the hand crafted nature of our products all measurements are approximate and should be used as a guide only.

| Thease Note, due to the hand crafted hattire of our products an measurements are approximate and should be used as a guide only. |                       |                                     |  |  |
|----------------------------------------------------------------------------------------------------------------------------------|-----------------------|-------------------------------------|--|--|
| Product Information                                                                                                              |                       | Pack Contents                       |  |  |
| Product Code:                                                                                                                    | 49738SF               | 5 x Brindley Pendant                |  |  |
| Description:                                                                                                                     | Smooth Brass Brindley | 1 x Ceiling Rose                    |  |  |
|                                                                                                                                  | Cluster Pendant       |                                     |  |  |
| Finish:                                                                                                                          | Flock                 | All other necessary cable & fixings |  |  |
| Base Material:                                                                                                                   | Brass                 |                                     |  |  |