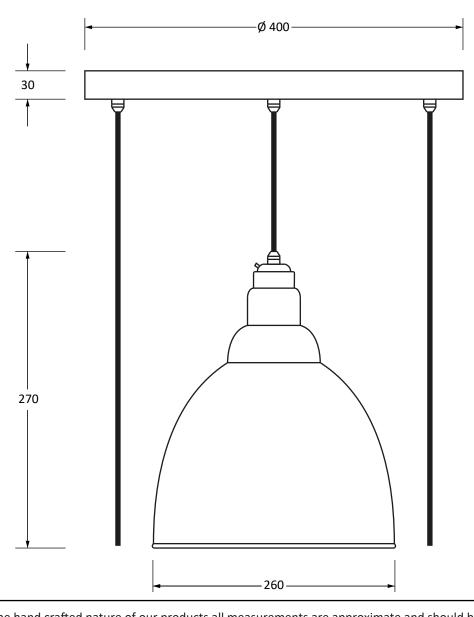

Please Note: Minimum Height: 1.5m

Please Note, due to the hand crafted nature of our products all measurements are approximate and should be used as a guide only.

| Thease Note, due to the hand crafted hattire of our products an measurements are approximate and should be used as a guide only. |                       |                                     |  |  |
|----------------------------------------------------------------------------------------------------------------------------------|-----------------------|-------------------------------------|--|--|
| Product Information                                                                                                              |                       | Pack Contents                       |  |  |
| Product Code:                                                                                                                    | 49738SF               | 5 x Brindley Pendant                |  |  |
| Description:                                                                                                                     | Smooth Brass Brindley | 1 x Ceiling Rose                    |  |  |
|                                                                                                                                  | Cluster Pendant       |                                     |  |  |
| Finish:                                                                                                                          | Flock                 | All other necessary cable & fixings |  |  |
| Base Material:                                                                                                                   | Brass                 |                                     |  |  |