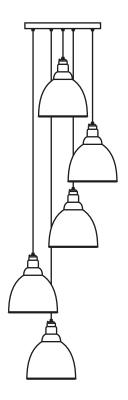

Please Note: Minimum Height: 1.5m

Please Note, due to the hand crafted nature of our products all measurements are approximate and should be used as a guide only.

| ricase Note, and to the hand drafted hattire of our products an measurements are approximate and should be ased as a gaide only. |                       |                                     |  |   |
|----------------------------------------------------------------------------------------------------------------------------------|-----------------------|-------------------------------------|--|---|
| Product Information                                                                                                              |                       | Pack Contents                       |  |   |
| Product Code:                                                                                                                    | 49738SH               | 5 x Brindley Pendant                |  |   |
| Description:                                                                                                                     | Smooth Brass Brindley | 1 x Ceiling Rose                    |  | i |
|                                                                                                                                  | Cluster Pendant       |                                     |  | l |
| Finish:                                                                                                                          | Heath                 | All other necessary cable & fixings |  | i |
| Base Material:                                                                                                                   | Brass                 |                                     |  | ı |