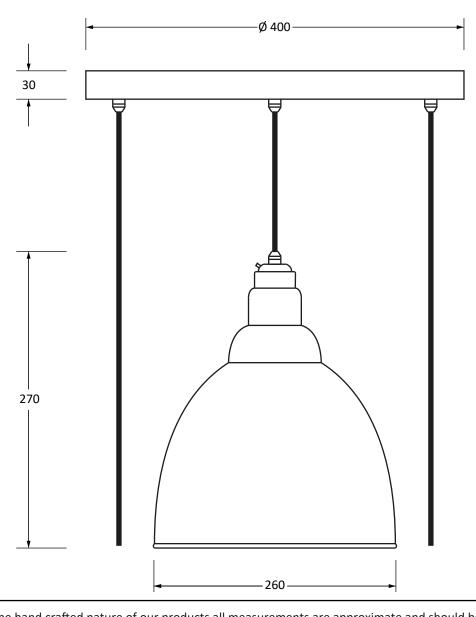

Please Note: Minimum Height: 1.5m

Please Note, due to the hand crafted nature of our products all measurements are approximate and should be used as a guide only.

| ricase Note, and to the hand drafted hattire of our products an measurements are approximate and should be ased as a gaide only. |                       |                                     |  |   |
|----------------------------------------------------------------------------------------------------------------------------------|-----------------------|-------------------------------------|--|---|
| Product Information                                                                                                              |                       | Pack Contents                       |  |   |
| Product Code:                                                                                                                    | 49738SH               | 5 x Brindley Pendant                |  |   |
| Description:                                                                                                                     | Smooth Brass Brindley | 1 x Ceiling Rose                    |  | i |
|                                                                                                                                  | Cluster Pendant       |                                     |  | l |
| Finish:                                                                                                                          | Heath                 | All other necessary cable & fixings |  | i |
| Base Material:                                                                                                                   | Brass                 |                                     |  | ı |