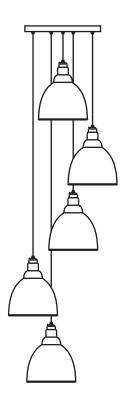

Please Note: Minimum Height: 1.5m

Please Note, due to the hand crafted nature of our products all measurements are approximate and should be used as a guide only.

| Trease Note, due to the name cruited nature of our products an integral entering are approximate and should be used as a galace only. |                       |                                     |  |   |
|---------------------------------------------------------------------------------------------------------------------------------------|-----------------------|-------------------------------------|--|---|
| Product Information                                                                                                                   |                       | Pack Contents                       |  |   |
| Product Code:                                                                                                                         | 49738SSL              | 5 x Brindley Pendant                |  |   |
| Description:                                                                                                                          | Smooth Brass Brindley | 1 x Ceiling Rose                    |  |   |
|                                                                                                                                       | Cluster Pendant       |                                     |  | l |
| Finish:                                                                                                                               | Slate                 | All other necessary cable & fixings |  | l |
| Base Material:                                                                                                                        | Brass                 |                                     |  | 1 |