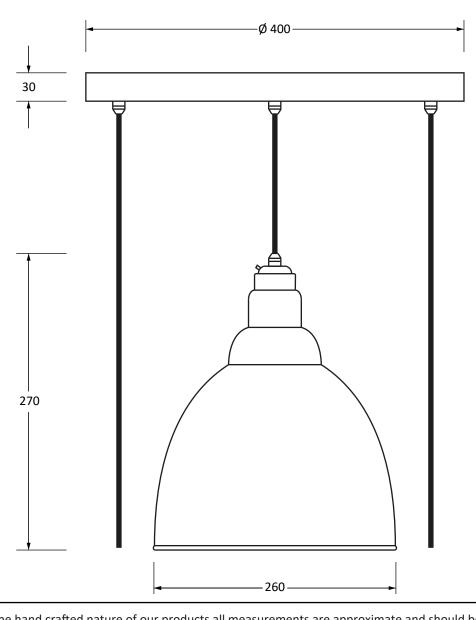

Please Note: Minimum Height: 1.5m

Please Note, due to the hand crafted nature of our products all measurements are approximate and should be used as a guide only.

| Trease Note, due to the name cruited nature of our products an integral entering are approximate and should be used as a galace only. |                       |                                     |  |   |
|---------------------------------------------------------------------------------------------------------------------------------------|-----------------------|-------------------------------------|--|---|
| Product Information                                                                                                                   |                       | Pack Contents                       |  |   |
| Product Code:                                                                                                                         | 49738SSL              | 5 x Brindley Pendant                |  |   |
| Description:                                                                                                                          | Smooth Brass Brindley | 1 x Ceiling Rose                    |  |   |
|                                                                                                                                       | Cluster Pendant       |                                     |  | l |
| Finish:                                                                                                                               | Slate                 | All other necessary cable & fixings |  | l |
| Base Material:                                                                                                                        | Brass                 |                                     |  | 1 |