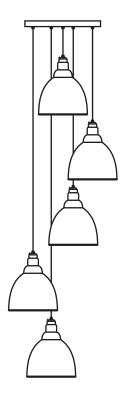

Please Note: Minimum Height: 1.5m

Please Note, due to the hand crafted nature of our products all measurements are approximate and should be used as a guide only.

| rease Note, and to the hand drafted nature of our products an measurements are approximate and should be used as a galact only. |                       |                                     |  |   |
|---------------------------------------------------------------------------------------------------------------------------------|-----------------------|-------------------------------------|--|---|
| Product Information                                                                                                             |                       | Pack Contents                       |  |   |
| Product Code:                                                                                                                   | 49738SSO              | 5 x Brindley Pendant                |  |   |
| Description:                                                                                                                    | Smooth Brass Brindley | 1 x Ceiling Rose                    |  |   |
|                                                                                                                                 | Cluster Pendant       |                                     |  |   |
| Finish:                                                                                                                         | Soot                  | All other necessary cable & fixings |  |   |
| Base Material:                                                                                                                  | Brass                 |                                     |  | l |