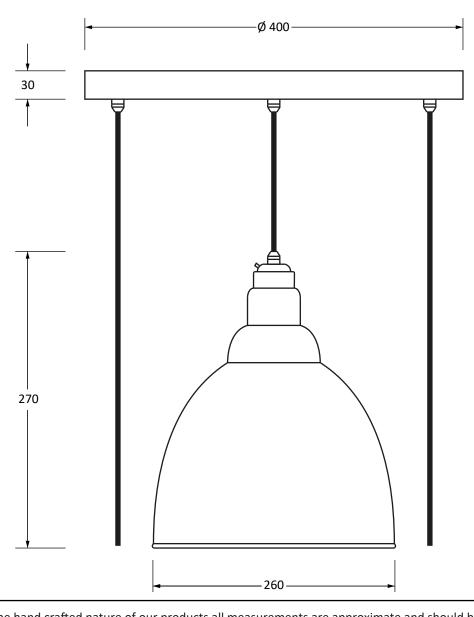

Please Note: Minimum Height: 1.5m

Please Note, due to the hand crafted nature of our products all measurements are approximate and should be used as a guide only.

| rease Note, and to the hand drafted nature of our products an measurements are approximate and should be used as a galact only. |                       |                                     |  |   |
|---------------------------------------------------------------------------------------------------------------------------------|-----------------------|-------------------------------------|--|---|
| Product Information                                                                                                             |                       | Pack Contents                       |  |   |
| Product Code:                                                                                                                   | 49738SSO              | 5 x Brindley Pendant                |  |   |
| Description:                                                                                                                    | Smooth Brass Brindley | 1 x Ceiling Rose                    |  |   |
|                                                                                                                                 | Cluster Pendant       |                                     |  |   |
| Finish:                                                                                                                         | Soot                  | All other necessary cable & fixings |  |   |
| Base Material:                                                                                                                  | Brass                 |                                     |  | l |