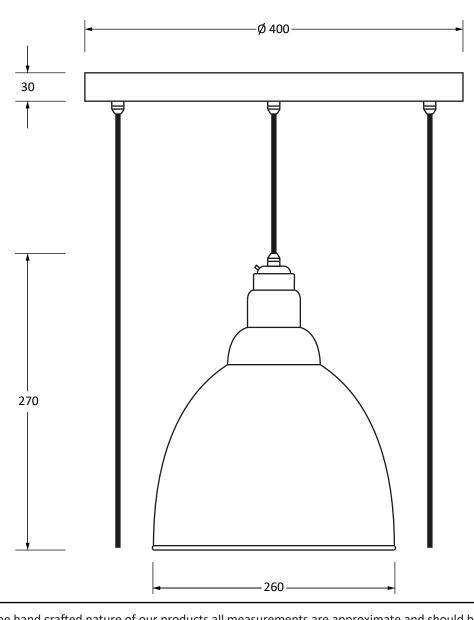

Please Note: Minimum Height: 1.5m

Please Note, due to the hand crafted nature of our products all measurements are approximate and should be used as a guide only.

| rease note, and to the name diance in our products an incusar cinetics are approximate and should be used as a gainer only. |                       |                                     |  |   |
|-----------------------------------------------------------------------------------------------------------------------------|-----------------------|-------------------------------------|--|---|
| Product Information                                                                                                         |                       | Pack Contents                       |  |   |
| Product Code:                                                                                                               | 49738SU               | 5 x Brindley Pendant                |  |   |
| Description:                                                                                                                | Smooth Brass Brindley | 1 x Ceiling Rose                    |  | l |
|                                                                                                                             | Cluster Pendant       |                                     |  | l |
| Finish:                                                                                                                     | Upstream              | All other necessary cable & fixings |  | l |
| Base Material:                                                                                                              | Brass                 |                                     |  | ı |