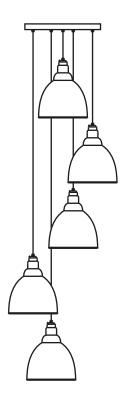

Please Note: Minimum Height: 1.5m

Please Note, due to the hand crafted nature of our products all measurements are approximate and should be used as a guide only.

| rease note, and to the name diance in our products an incusar cinetics are approximate and should be used as a gainer only. |                       |                                     |  |   |
|-----------------------------------------------------------------------------------------------------------------------------|-----------------------|-------------------------------------|--|---|
| Product Information                                                                                                         |                       | Pack Contents                       |  |   |
| Product Code:                                                                                                               | 49738SU               | 5 x Brindley Pendant                |  |   |
| Description:                                                                                                                | Smooth Brass Brindley | 1 x Ceiling Rose                    |  | l |
|                                                                                                                             | Cluster Pendant       |                                     |  | l |
| Finish:                                                                                                                     | Upstream              | All other necessary cable & fixings |  | l |
| Base Material:                                                                                                              | Brass                 |                                     |  | ı |