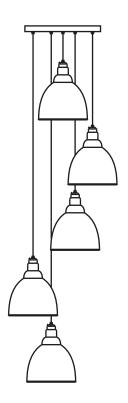

Please Note: Minimum Height: 1.5m

Please Note, due to the hand crafted nature of our products all measurements are approximate and should be used as a guide only.

| Thease Note, due to the hand crafted hature of our products all measurements are approximate and should be used as a guide only. |                          |                                     |  |  |
|----------------------------------------------------------------------------------------------------------------------------------|--------------------------|-------------------------------------|--|--|
| Product Information                                                                                                              |                          | Pack Contents                       |  |  |
| Product Code:                                                                                                                    | 49739SBL                 | 5 x Brindley Pendant                |  |  |
| Description:                                                                                                                     | Hammered Copper Brindley | 1 x Ceiling Rose                    |  |  |
|                                                                                                                                  | Cluster Pendant          |                                     |  |  |
| Finish:                                                                                                                          | Bluff                    | All other necessary cable & fixings |  |  |
| Base Material:                                                                                                                   | Copper                   |                                     |  |  |