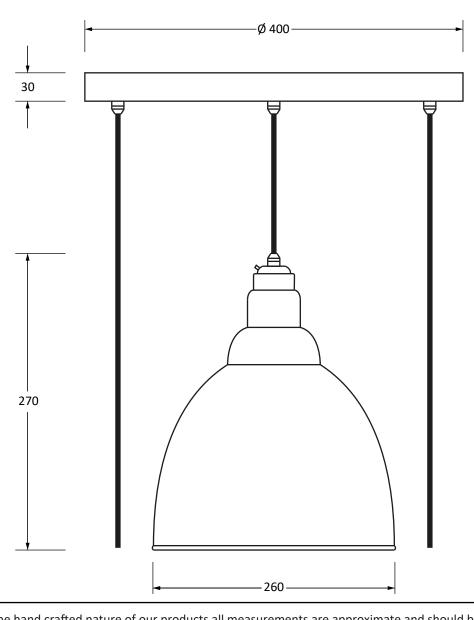

Please Note: Minimum Height: 1.5m

Please Note, due to the hand crafted nature of our products all measurements are approximate and should be used as a guide only.

| Thease Note, due to the hand crafted hature of our products all measurements are approximate and should be used as a guide only. |                          |                                     |  |  |
|----------------------------------------------------------------------------------------------------------------------------------|--------------------------|-------------------------------------|--|--|
| Product Information                                                                                                              |                          | Pack Contents                       |  |  |
| Product Code:                                                                                                                    | 49739SBL                 | 5 x Brindley Pendant                |  |  |
| Description:                                                                                                                     | Hammered Copper Brindley | 1 x Ceiling Rose                    |  |  |
|                                                                                                                                  | Cluster Pendant          |                                     |  |  |
| Finish:                                                                                                                          | Bluff                    | All other necessary cable & fixings |  |  |
| Base Material:                                                                                                                   | Copper                   |                                     |  |  |