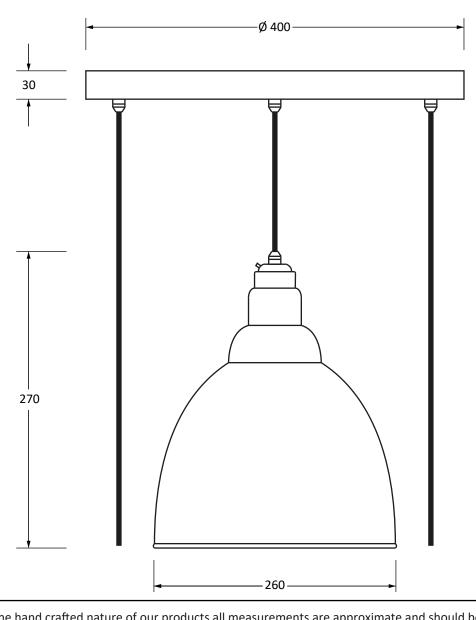

Please Note: Minimum Height: 1.5m

Please Note, due to the hand crafted nature of our products all measurements are approximate and should be used as a guide only.

| ricuse Note, due to the name crafted nature of our products an ineasurements are approximate and should be used as a gaine only. |                          |                                     |  |   |
|----------------------------------------------------------------------------------------------------------------------------------|--------------------------|-------------------------------------|--|---|
| Product Information                                                                                                              |                          | Pack Contents                       |  |   |
| Product Code:                                                                                                                    | 49739SDI                 | 5 x Brindley Pendant                |  |   |
| Description:                                                                                                                     | Hammered Copper Brindley | 1 x Ceiling Rose                    |  | l |
|                                                                                                                                  | Cluster Pendant          |                                     |  | 1 |
| Finish:                                                                                                                          | Dingle                   | All other necessary cable & fixings |  |   |
| Base Material:                                                                                                                   | Copper                   |                                     |  | ı |