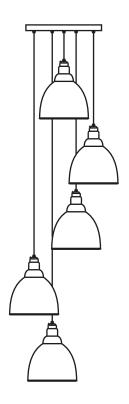

Please Note: Minimum Height: 1.5m

Please Note, due to the hand crafted nature of our products all measurements are approximate and should be used as a guide only.

| ricuse Note, due to the name crafted nature of our products an ineasurements are approximate and should be used as a gaine only. |                          |                                     |  |   |
|----------------------------------------------------------------------------------------------------------------------------------|--------------------------|-------------------------------------|--|---|
| Product Information                                                                                                              |                          | Pack Contents                       |  |   |
| Product Code:                                                                                                                    | 49739SDI                 | 5 x Brindley Pendant                |  |   |
| Description:                                                                                                                     | Hammered Copper Brindley | 1 x Ceiling Rose                    |  | l |
|                                                                                                                                  | Cluster Pendant          |                                     |  | 1 |
| Finish:                                                                                                                          | Dingle                   | All other necessary cable & fixings |  |   |
| Base Material:                                                                                                                   | Copper                   |                                     |  | ı |