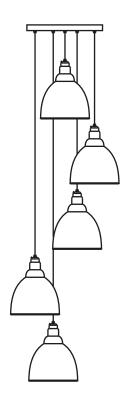

Please Note: Minimum Height: 1.5m

Please Note, due to the hand crafted nature of our products all measurements are approximate and should be used as a guide only.

| rease note, and to the name diance in our products an incusar cinetics are approximate and should be used as a gainer only. |                          |                                     |  |   |
|-----------------------------------------------------------------------------------------------------------------------------|--------------------------|-------------------------------------|--|---|
| Product Information                                                                                                         |                          | Pack Contents                       |  |   |
| Product Code:                                                                                                               | 49739SEB                 | 5 x Brindley Pendant                |  |   |
| Description:                                                                                                                | Hammered Copper Brindley | 1 x Ceiling Rose                    |  |   |
|                                                                                                                             | Cluster Pendant          |                                     |  |   |
| Finish:                                                                                                                     | Elan Black               | All other necessary cable & fixings |  |   |
| Base Material                                                                                                               | Conner                   |                                     |  | 1 |