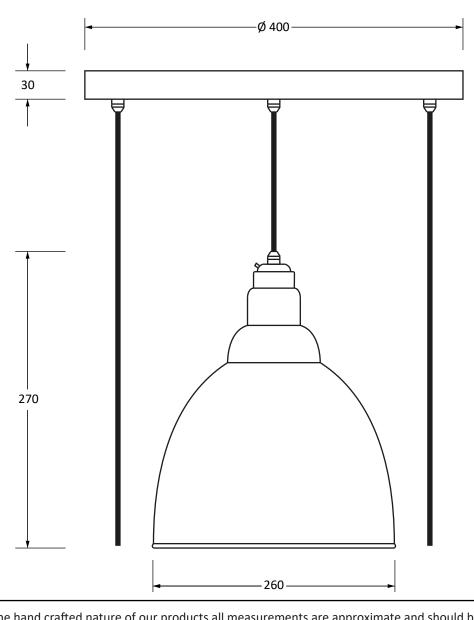

Please Note: Minimum Height: 1.5m

Please Note, due to the hand crafted nature of our products all measurements are approximate and should be used as a guide only.

| rease note, and to the name diance in our products an incusar cinetics are approximate and should be used as a gainer only. |                          |                                     |  |   |
|-----------------------------------------------------------------------------------------------------------------------------|--------------------------|-------------------------------------|--|---|
| Product Information                                                                                                         |                          | Pack Contents                       |  |   |
| Product Code:                                                                                                               | 49739SEB                 | 5 x Brindley Pendant                |  |   |
| Description:                                                                                                                | Hammered Copper Brindley | 1 x Ceiling Rose                    |  |   |
|                                                                                                                             | Cluster Pendant          |                                     |  |   |
| Finish:                                                                                                                     | Elan Black               | All other necessary cable & fixings |  |   |
| Base Material                                                                                                               | Conner                   |                                     |  | 1 |