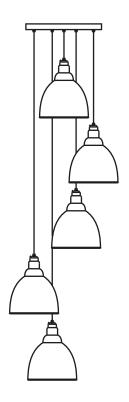

Please Note: Minimum Height: 1.5m

Please Note, due to the hand crafted nature of our products all measurements are approximate and should be used as a guide only.

| Trease Note, due to the name cruited nature of our products an integral entering are approximate and should be used as a galace only. |                          |                                     |  |   |
|---------------------------------------------------------------------------------------------------------------------------------------|--------------------------|-------------------------------------|--|---|
| Product Information                                                                                                                   |                          | Pack Contents                       |  |   |
| Product Code:                                                                                                                         | 49739SSL                 | 5 x Brindley Pendant                |  |   |
| Description:                                                                                                                          | Hammered Copper Brindley | 1 x Ceiling Rose                    |  |   |
|                                                                                                                                       | Cluster Pendant          |                                     |  | l |
| Finish:                                                                                                                               | Slate                    | All other necessary cable & fixings |  | l |
| Base Material:                                                                                                                        | Conner                   |                                     |  | i |