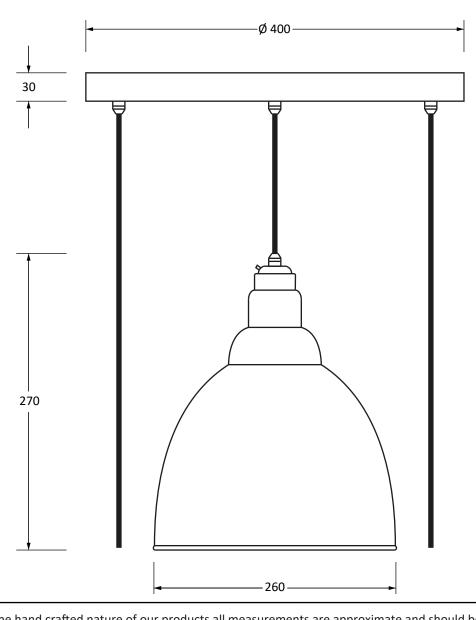

Please Note: Minimum Height: 1.5m

Please Note, due to the hand crafted nature of our products all measurements are approximate and should be used as a guide only.

| Trease Note, due to the name cruited nature of our products an integral entering are approximate and should be used as a galace only. |                          |                                     |  |   |
|---------------------------------------------------------------------------------------------------------------------------------------|--------------------------|-------------------------------------|--|---|
| Product Information                                                                                                                   |                          | Pack Contents                       |  |   |
| Product Code:                                                                                                                         | 49739SSL                 | 5 x Brindley Pendant                |  |   |
| Description:                                                                                                                          | Hammered Copper Brindley | 1 x Ceiling Rose                    |  |   |
|                                                                                                                                       | Cluster Pendant          |                                     |  | l |
| Finish:                                                                                                                               | Slate                    | All other necessary cable & fixings |  | l |
| Base Material:                                                                                                                        | Conner                   |                                     |  | i |