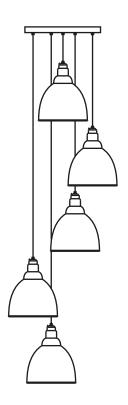

Please Note: Minimum Height: 1.5m

Please Note, due to the hand crafted nature of our products all measurements are approximate and should be used as a guide only.

| Thease Note, due to the hand charted hature of our products an ineasurements are approximate and should be used as a guide only. |                         |                                     |  |  |
|----------------------------------------------------------------------------------------------------------------------------------|-------------------------|-------------------------------------|--|--|
| Product Information                                                                                                              |                         | Pack Contents                       |  |  |
| Product Code:                                                                                                                    | 49741SBI                | 5 x Brindley Pendant                |  |  |
| Description:                                                                                                                     | Hammered Brass Brindley | 1 x Ceiling Rose                    |  |  |
|                                                                                                                                  | Cluster Pendant         |                                     |  |  |
| Finish:                                                                                                                          | Birch                   | All other necessary cable & fixings |  |  |
| Base Material:                                                                                                                   | Brass                   |                                     |  |  |