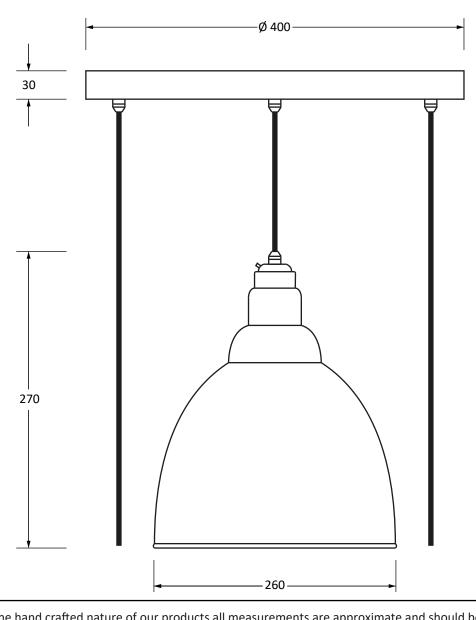

Please Note: Minimum Height: 1.5m

Please Note, due to the hand crafted nature of our products all measurements are approximate and should be used as a guide only.

| Thease Note, due to the hand charted hature of our products an ineasurements are approximate and should be used as a guide only. |                         |                                     |  |  |
|----------------------------------------------------------------------------------------------------------------------------------|-------------------------|-------------------------------------|--|--|
| Product Information                                                                                                              |                         | Pack Contents                       |  |  |
| Product Code:                                                                                                                    | 49741SBI                | 5 x Brindley Pendant                |  |  |
| Description:                                                                                                                     | Hammered Brass Brindley | 1 x Ceiling Rose                    |  |  |
|                                                                                                                                  | Cluster Pendant         |                                     |  |  |
| Finish:                                                                                                                          | Birch                   | All other necessary cable & fixings |  |  |
| Base Material:                                                                                                                   | Brass                   |                                     |  |  |