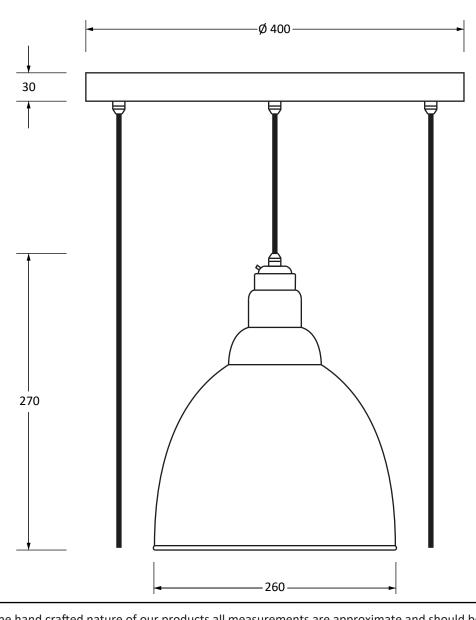

Please Note: Minimum Height: 1.5m

Please Note, due to the hand crafted nature of our products all measurements are approximate and should be used as a guide only.

| ricuse Note, due to the name crafted nature of our products an ineasurements are approximate and should be used as a gaine only. |                         |                                     |  |               |
|----------------------------------------------------------------------------------------------------------------------------------|-------------------------|-------------------------------------|--|---------------|
| Product Information                                                                                                              |                         | Pack Contents                       |  | $\overline{}$ |
| Product Code:                                                                                                                    | 49741SBL                | 5 x Brindley Pendant                |  |               |
| Description:                                                                                                                     | Hammered Brass Brindley | 1 x Ceiling Rose                    |  |               |
|                                                                                                                                  | Cluster Pendant         |                                     |  |               |
| Finish:                                                                                                                          | Bluff                   | All other necessary cable & fixings |  |               |
| Base Material:                                                                                                                   | Brass                   |                                     |  | l             |