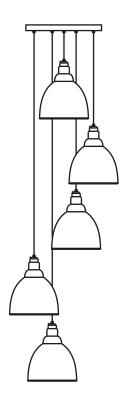

Please Note: Minimum Height: 1.5m

Please Note, due to the hand crafted nature of our products all measurements are approximate and should be used as a guide only.

| ricuse Note, due to the name crafted nature of our products an ineasurements are approximate and should be used as a gaine only. |                         |                                     |  |               |
|----------------------------------------------------------------------------------------------------------------------------------|-------------------------|-------------------------------------|--|---------------|
| Product Information                                                                                                              |                         | Pack Contents                       |  | $\overline{}$ |
| Product Code:                                                                                                                    | 49741SBL                | 5 x Brindley Pendant                |  |               |
| Description:                                                                                                                     | Hammered Brass Brindley | 1 x Ceiling Rose                    |  |               |
|                                                                                                                                  | Cluster Pendant         |                                     |  |               |
| Finish:                                                                                                                          | Bluff                   | All other necessary cable & fixings |  |               |
| Base Material:                                                                                                                   | Brass                   |                                     |  | l             |