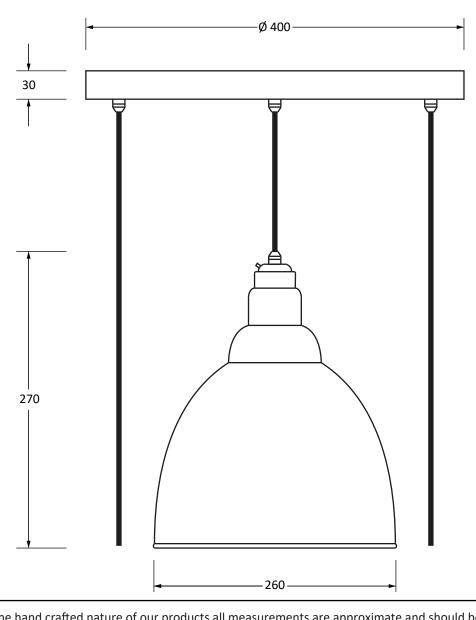

Please Note: Minimum Height: 1.5m

Please Note, due to the hand crafted nature of our products all measurements are approximate and should be used as a guide only.

| rease Note) are to the name district of our products an incusarient are approximate and should be used as a gainer siny. |                         |                                     |  |   |
|--------------------------------------------------------------------------------------------------------------------------|-------------------------|-------------------------------------|--|---|
| Product Information                                                                                                      |                         | Pack Contents                       |  |   |
| Product Code:                                                                                                            | 49741SDI                | 5 x Brindley Pendant                |  |   |
| Description:                                                                                                             | Hammered Brass Brindley | 1 x Ceiling Rose                    |  | l |
|                                                                                                                          | Cluster Pendant         |                                     |  | l |
| Finish:                                                                                                                  | Dingle                  | All other necessary cable & fixings |  | I |
| Base Material                                                                                                            | Brass                   |                                     |  |   |