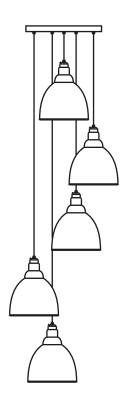

Please Note: Minimum Height: 1.5m

Please Note, due to the hand crafted nature of our products all measurements are approximate and should be used as a guide only.

| rease Note) are to the name district of our products an incusarient are approximate and should be used as a gainer siny. |                         |                                     |  |   |
|--------------------------------------------------------------------------------------------------------------------------|-------------------------|-------------------------------------|--|---|
| Product Information                                                                                                      |                         | Pack Contents                       |  |   |
| Product Code:                                                                                                            | 49741SDI                | 5 x Brindley Pendant                |  |   |
| Description:                                                                                                             | Hammered Brass Brindley | 1 x Ceiling Rose                    |  | l |
|                                                                                                                          | Cluster Pendant         |                                     |  | l |
| Finish:                                                                                                                  | Dingle                  | All other necessary cable & fixings |  | I |
| Base Material                                                                                                            | Brass                   |                                     |  |   |