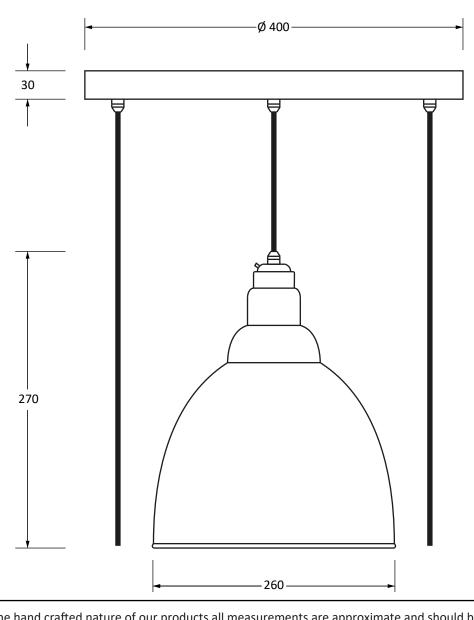

Please Note: Minimum Height: 1.5m

Please Note, due to the hand crafted nature of our products all measurements are approximate and should be used as a guide only.

| rease Note, and to the hand crafted nature of our products an incasarements are approximate and should be used as a galact only. |                         |                                     |  |   |
|----------------------------------------------------------------------------------------------------------------------------------|-------------------------|-------------------------------------|--|---|
| Product Information                                                                                                              |                         | Pack Contents                       |  |   |
| Product Code:                                                                                                                    | 49741SEB                | 5 x Brindley Pendant                |  |   |
| Description:                                                                                                                     | Hammered Brass Brindley | 1 x Ceiling Rose                    |  | l |
|                                                                                                                                  | Cluster Pendant         |                                     |  | l |
| Finish:                                                                                                                          | Elan Black              | All other necessary cable & fixings |  | ł |
| Base Material:                                                                                                                   | Brass                   |                                     |  | i |