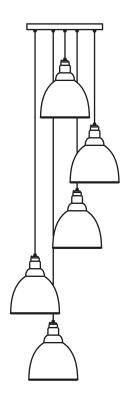

Please Note: Minimum Height: 1.5m

Please Note, due to the hand crafted nature of our products all measurements are approximate and should be used as a guide only.

| rease Note, and to the hand crafted nature of our products an incasarements are approximate and should be used as a galact only. |                         |                                     |  |   |
|----------------------------------------------------------------------------------------------------------------------------------|-------------------------|-------------------------------------|--|---|
| Product Information                                                                                                              |                         | Pack Contents                       |  |   |
| Product Code:                                                                                                                    | 49741SEB                | 5 x Brindley Pendant                |  |   |
| Description:                                                                                                                     | Hammered Brass Brindley | 1 x Ceiling Rose                    |  | l |
|                                                                                                                                  | Cluster Pendant         |                                     |  | l |
| Finish:                                                                                                                          | Elan Black              | All other necessary cable & fixings |  | ł |
| Base Material:                                                                                                                   | Brass                   |                                     |  | i |