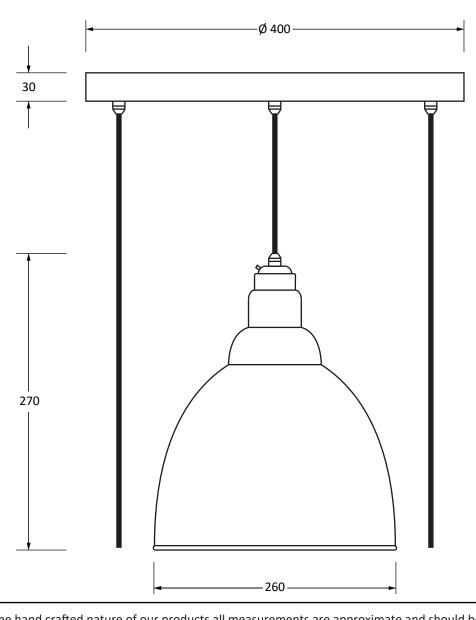

Please Note: Minimum Height: 1.5m

Please Note, due to the hand crafted nature of our products all measurements are approximate and should be used as a guide only.

| ricuse Note, due to the name crafted nature of our products an ineasurements are approximate and should be used as a gaine only. |                         |                                     |  |   |
|----------------------------------------------------------------------------------------------------------------------------------|-------------------------|-------------------------------------|--|---|
| Product Information                                                                                                              |                         | Pack Contents                       |  |   |
| Product Code:                                                                                                                    | 49741SSL                | 5 x Brindley Pendant                |  |   |
| Description:                                                                                                                     | Hammered Brass Brindley | 1 x Ceiling Rose                    |  | l |
|                                                                                                                                  | Cluster Pendant         |                                     |  | 1 |
| Finish:                                                                                                                          | Slate                   | All other necessary cable & fixings |  | l |
| Base Material:                                                                                                                   | Brass                   |                                     |  | ı |