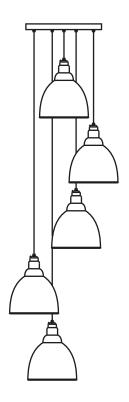

Please Note: Minimum Height: 1.5m

Please Note, due to the hand crafted nature of our products all measurements are approximate and should be used as a guide only.

| rease Note) are to the name district of our products an incusarient are approximate and should be used as a gainer siny. |                         |                                     |  |   |
|--------------------------------------------------------------------------------------------------------------------------|-------------------------|-------------------------------------|--|---|
| Product Information                                                                                                      |                         | Pack Contents                       |  |   |
| Product Code:                                                                                                            | 49741STE                | 5 x Brindley Pendant                |  | ı |
| Description:                                                                                                             | Hammered Brass Brindley | 1 x Ceiling Rose                    |  | 1 |
|                                                                                                                          | Cluster Pendant         |                                     |  | 1 |
| Finish:                                                                                                                  | Teasel                  | All other necessary cable & fixings |  | 1 |
| Base Material:                                                                                                           | Brass                   |                                     |  |   |