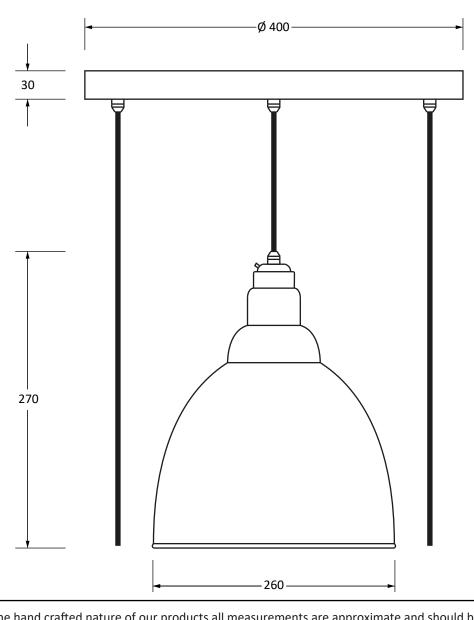

Please Note: Minimum Height: 1.5m

Please Note, due to the hand crafted nature of our products all measurements are approximate and should be used as a guide only.

| rease Note) are to the name district of our products an incusarient are approximate and should be used as a gainer siny. |                         |                                     |  |   |
|--------------------------------------------------------------------------------------------------------------------------|-------------------------|-------------------------------------|--|---|
| Product Information                                                                                                      |                         | Pack Contents                       |  |   |
| Product Code:                                                                                                            | 49741STE                | 5 x Brindley Pendant                |  | ı |
| Description:                                                                                                             | Hammered Brass Brindley | 1 x Ceiling Rose                    |  | 1 |
|                                                                                                                          | Cluster Pendant         |                                     |  | 1 |
| Finish:                                                                                                                  | Teasel                  | All other necessary cable & fixings |  | 1 |
| Base Material:                                                                                                           | Brass                   |                                     |  |   |