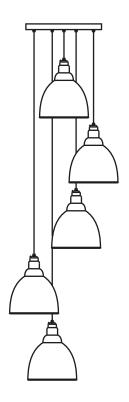

Please Note: Minimum Height: 1.5m

Please Note, due to the hand crafted nature of our products all measurements are approximate and should be used as a guide only.

| ricuse Note, due to the name crafted nature of our products an ineasurements are approximate and should be used as a gaine only. |                         |                                     |  |   |
|----------------------------------------------------------------------------------------------------------------------------------|-------------------------|-------------------------------------|--|---|
| Product Information                                                                                                              |                         | Pack Contents                       |  |   |
| Product Code:                                                                                                                    | 49741STU                | 5 x Brindley Pendant                |  |   |
| Description:                                                                                                                     | Hammered Brass Brindley | 1 x Ceiling Rose                    |  |   |
|                                                                                                                                  | Cluster Pendant         |                                     |  | l |
| Finish:                                                                                                                          | Tump                    | All other necessary cable & fixings |  | 1 |
| Base Material:                                                                                                                   | Brass                   |                                     |  | l |