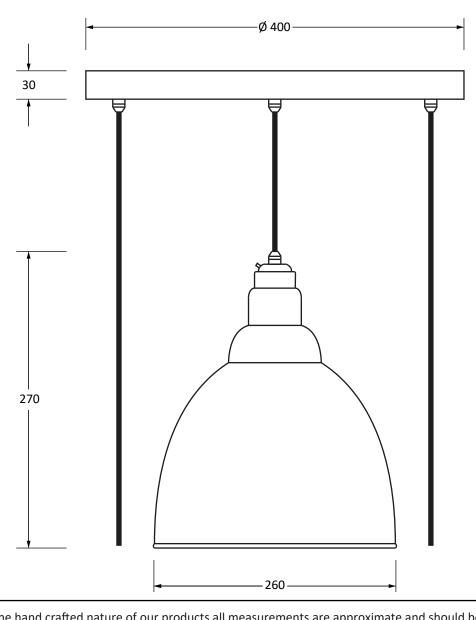

Please Note: Minimum Height: 1.5m

Please Note, due to the hand crafted nature of our products all measurements are approximate and should be used as a guide only.

| ricuse Note, due to the name crafted nature of our products an ineasurements are approximate and should be used as a gaine only. |                         |                                     |  |   |
|----------------------------------------------------------------------------------------------------------------------------------|-------------------------|-------------------------------------|--|---|
| Product Information                                                                                                              |                         | Pack Contents                       |  |   |
| Product Code:                                                                                                                    | 49741STU                | 5 x Brindley Pendant                |  |   |
| Description:                                                                                                                     | Hammered Brass Brindley | 1 x Ceiling Rose                    |  |   |
|                                                                                                                                  | Cluster Pendant         |                                     |  | l |
| Finish:                                                                                                                          | Tump                    | All other necessary cable & fixings |  | 1 |
| Base Material:                                                                                                                   | Brass                   |                                     |  | l |