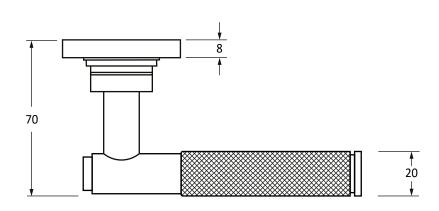

Please Note, due to the hand crafted nature of our products all measurements are approximate and should be used as a guide only.

| ,                          | '                                           | 11                              |                | ,                               |
|----------------------------|---------------------------------------------|---------------------------------|----------------|---------------------------------|
| Product Information        |                                             | Pack Contents                   | Fixing Screws  |                                 |
| Product Code: Description: | 50843<br>Brompton Lever on Rose Set (Plain) | 2 x Handles                     | Size:          | 8 x Gauge 8 x 3/4" (4mm x 19mm) |
|                            |                                             | 2 x Covers                      | Туре:          | Countersunk                     |
| Finish:                    | Satin Brass                                 | 1 x Split Spindle (8mm x 95mm)  | Size:          | 4 x 90mm & 16mm                 |
| Base Material:             | Brass                                       | 1 x Split Spindle (8mm x 125mm) | Туре:          | Slotted Male & Female Bolt      |
|                            |                                             | 1 x Steel Allen Key             | Finish:        | Satin Brass                     |
|                            |                                             | 2 x Fixing Screws               | Base Material: | Stainless Steel                 |