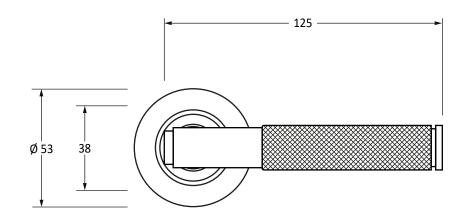

Please Note, due to the hand crafted nature of our products all measurements are approximate and should be used as a guide only.

| ,                          | '                                           | 11                              |                | ,                               |
|----------------------------|---------------------------------------------|---------------------------------|----------------|---------------------------------|
| Product Information        |                                             | Pack Contents                   | Fixing Screws  |                                 |
| Product Code: Description: | 50843<br>Brompton Lever on Rose Set (Plain) | 2 x Handles                     | Size:          | 8 x Gauge 8 x 3/4" (4mm x 19mm) |
|                            |                                             | 2 x Covers                      | Туре:          | Countersunk                     |
| Finish:                    | Satin Brass                                 | 1 x Split Spindle (8mm x 95mm)  | Size:          | 4 x 90mm & 16mm                 |
| Base Material:             | Brass                                       | 1 x Split Spindle (8mm x 125mm) | Туре:          | Slotted Male & Female Bolt      |
|                            |                                             | 1 x Steel Allen Key             | Finish:        | Satin Brass                     |
|                            |                                             | 2 x Fixing Screws               | Base Material: | Stainless Steel                 |