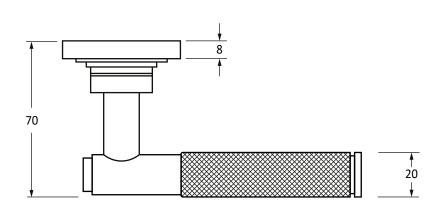

Please Note, due to the hand crafted nature of our products all measurements are approximate and should be used as a guide only.

|                                                   |                                                         | 1                               | ı              |                                 |
|---------------------------------------------------|---------------------------------------------------------|---------------------------------|----------------|---------------------------------|
| Product Information                               |                                                         | Pack Contents                   | Fixing Screws  |                                 |
| Product Code: Description: Finish: Base Material: | 50844                                                   | 2 x Handles                     | Size:          | 8 x Gauge 8 x 3/4" (4mm x 19mm) |
|                                                   | Brompton Lever on Rose Set (Art Deco) Satin Brass Brass | 2 x Covers                      | Туре:          | Countersunk                     |
|                                                   |                                                         | 1 x Split Spindle (8mm x 95mm)  | Size:          | 4 x 90mm & 16mm                 |
|                                                   |                                                         | 1 x Split Spindle (8mm x 125mm) | Туре:          | Slotted Male & Female Bolt      |
|                                                   |                                                         | 1 x Steel Allen Key             | Finish:        | Satin Brass                     |
|                                                   |                                                         | 2 x Fixing Screws               | Base Material: | Stainless Steel                 |