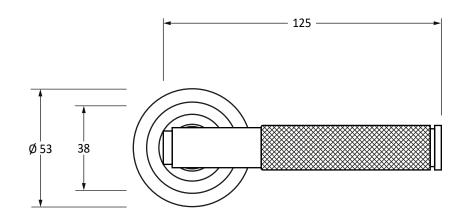

Please Note, due to the hand crafted nature of our products all measurements are approximate and should be used as a guide only.

|                                                   |                                                         | 1                               | ı              |                                 |
|---------------------------------------------------|---------------------------------------------------------|---------------------------------|----------------|---------------------------------|
| Product Information                               |                                                         | Pack Contents                   | Fixing Screws  |                                 |
| Product Code: Description: Finish: Base Material: | 50844                                                   | 2 x Handles                     | Size:          | 8 x Gauge 8 x 3/4" (4mm x 19mm) |
|                                                   | Brompton Lever on Rose Set (Art Deco) Satin Brass Brass | 2 x Covers                      | Туре:          | Countersunk                     |
|                                                   |                                                         | 1 x Split Spindle (8mm x 95mm)  | Size:          | 4 x 90mm & 16mm                 |
|                                                   |                                                         | 1 x Split Spindle (8mm x 125mm) | Туре:          | Slotted Male & Female Bolt      |
|                                                   |                                                         | 1 x Steel Allen Key             | Finish:        | Satin Brass                     |
|                                                   |                                                         | 2 x Fixing Screws               | Base Material: | Stainless Steel                 |