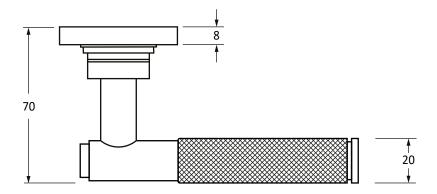

Please Note, due to the hand crafted nature of our products all measurements are approximate and should be used as a guide only.

| Product Information           |                                                        | Pack Contents                   | Fixing Screws  |                                                |                                                     |
|-------------------------------|--------------------------------------------------------|---------------------------------|----------------|------------------------------------------------|-----------------------------------------------------|
| Product Code:<br>Description: | Brompton Lever on Rose Set<br>(Beehive)<br>Satin Brass | 2 x Handles<br>2 x Covers       | Size:<br>Type: | 8 x Gauge 8 x 3/4" (4mm x 19mm)<br>Countersunk | <b>Anvil</b> <sup>®</sup><br>www.fromtheanvil.co.uk |
| Finish:<br>Base Material:     |                                                        | 1 x Split Spindle (8mm x 95mm)  | Size:          | 4 x 90mm & 16mm                                |                                                     |
|                               |                                                        | 1 x Split Spindle (8mm x 125mm) | Туре:          | Slotted Male & Female Bolt                     |                                                     |
|                               |                                                        | 1 x Steel Allen Key             | Finish:        | Satin Brass                                    |                                                     |
| base iviaterial.              | 51655                                                  | 2 x Fixing Screws               | Base Material: | Stainless Steel                                |                                                     |