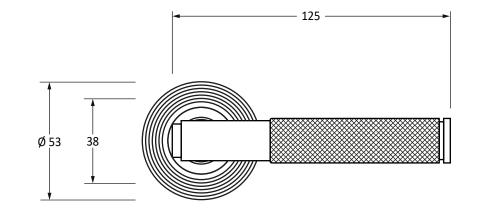

Please Note, due to the hand crafted nature of our products all measurements are approximate and should be used as a guide only.

| Product Information           |                                                        | Pack Contents                   | Fixing Screws  |                                                |                                                     |
|-------------------------------|--------------------------------------------------------|---------------------------------|----------------|------------------------------------------------|-----------------------------------------------------|
| Product Code:<br>Description: | Brompton Lever on Rose Set<br>(Beehive)<br>Satin Brass | 2 x Handles<br>2 x Covers       | Size:<br>Type: | 8 x Gauge 8 x 3/4" (4mm x 19mm)<br>Countersunk | <b>Anvil</b> <sup>®</sup><br>www.fromtheanvil.co.uk |
| Finish:<br>Base Material:     |                                                        | 1 x Split Spindle (8mm x 95mm)  | Size:          | 4 x 90mm & 16mm                                |                                                     |
|                               |                                                        | 1 x Split Spindle (8mm x 125mm) | Туре:          | Slotted Male & Female Bolt                     |                                                     |
|                               |                                                        | 1 x Steel Allen Key             | Finish:        | Satin Brass                                    |                                                     |
| base iviaterial.              | 51655                                                  | 2 x Fixing Screws               | Base Material: | Stainless Steel                                |                                                     |