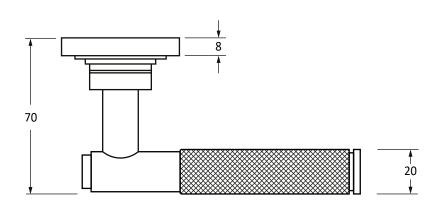

Please Note, due to the hand crafted nature of our products all measurements are approximate and should be used as a guide only.

| Product Information                 |                                                                    | Pack Contents                   | Fixing Screws  |                                 |
|-------------------------------------|--------------------------------------------------------------------|---------------------------------|----------------|---------------------------------|
| Product Code:                       | cription: Brompton Lever on Rose Set<br>(Square)<br>h: Satin Brass | 2 x Handles                     | Size:          | 8 x Gauge 8 x 3/4" (4mm x 19mm) |
| Description: Finish: Base Material: |                                                                    | 2 x Covers                      | Type:          | Countersunk                     |
|                                     |                                                                    | 1 x Split Spindle (8mm x 95mm)  | Size:          | 4 x 90mm & 16mm                 |
|                                     |                                                                    | 1 x Split Spindle (8mm x 125mm) | Туре:          | Slotted Male & Female Bolt      |
|                                     |                                                                    | 1 x Steel Allen Key             | Finish:        | Satin Brass                     |
|                                     |                                                                    | 2 x Fixing Screws               | Base Material: | Stainless Steel                 |