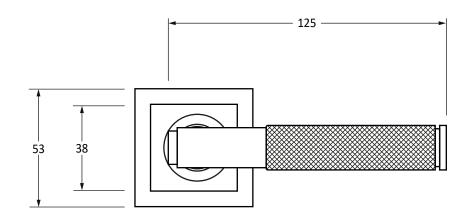

Please Note, due to the hand crafted nature of our products all measurements are approximate and should be used as a guide only.

| Product Information                 |                                                                    | Pack Contents                   | Fixing Screws  |                                 |
|-------------------------------------|--------------------------------------------------------------------|---------------------------------|----------------|---------------------------------|
| Product Code:                       | cription: Brompton Lever on Rose Set<br>(Square)<br>h: Satin Brass | 2 x Handles                     | Size:          | 8 x Gauge 8 x 3/4" (4mm x 19mm) |
| Description: Finish: Base Material: |                                                                    | 2 x Covers                      | Type:          | Countersunk                     |
|                                     |                                                                    | 1 x Split Spindle (8mm x 95mm)  | Size:          | 4 x 90mm & 16mm                 |
|                                     |                                                                    | 1 x Split Spindle (8mm x 125mm) | Туре:          | Slotted Male & Female Bolt      |
|                                     |                                                                    | 1 x Steel Allen Key             | Finish:        | Satin Brass                     |
|                                     |                                                                    | 2 x Fixing Screws               | Base Material: | Stainless Steel                 |