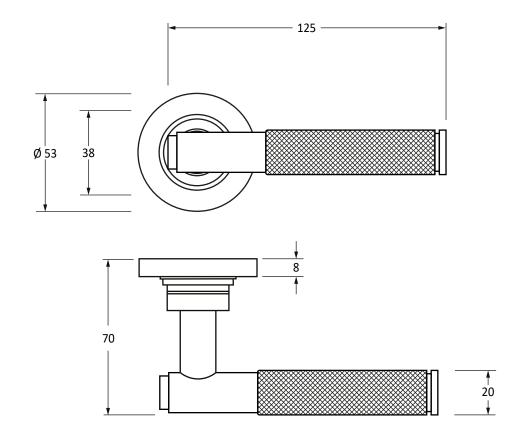

Please Note, due to the hand crafted nature of our products all measurements are approximate and should be used as a guide only.

| rease note, and to the name of the nature of our products an inclusive approximate and should be used as a gaine only. |                                                 |                                 |                |                                 |
|------------------------------------------------------------------------------------------------------------------------|-------------------------------------------------|---------------------------------|----------------|---------------------------------|
| Product Information                                                                                                    |                                                 | Pack Contents                   | Fixing Screws  |                                 |
| Product Code:<br>Description:                                                                                          | 50847<br>Brompton Lever on Rose Set (Plain) - U | 2 x Handles                     | Size:          | 8 x Gauge 8 x 3/4" (4mm x 19mm) |
|                                                                                                                        |                                                 | 2 x Covers                      | Туре:          | Countersunk                     |
| Finish:                                                                                                                | Satin Brass                                     | 1 x Split Spindle (8mm x 95mm)  | Size:          | 4 x 90mm & 16mm                 |
| Base Material:                                                                                                         | Brass                                           | 1 x Split Spindle (8mm x 125mm) | Туре:          | Slotted Male & Female Bolt      |
|                                                                                                                        |                                                 | 1 x Steel Allen Key             | Finish:        | Satin Brass                     |
|                                                                                                                        |                                                 | 12 x Fixing Screws              | Base Material: | Stainless Steel                 |