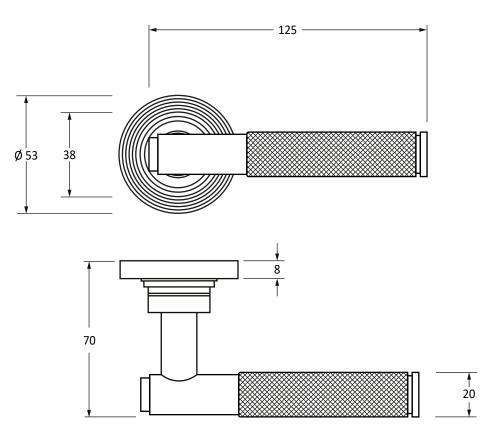

Please Note, due to the hand crafted nature of our products all measurements are approximate and should be used as a guide only.

| Product Information                                        |                                                                              | Pack Contents                   | Fixing Screws  |                                 |                                                       |  |
|------------------------------------------------------------|------------------------------------------------------------------------------|---------------------------------|----------------|---------------------------------|-------------------------------------------------------|--|
| Product Code:<br>Description:<br>Finish:<br>Base Material: | 50850<br>Brompton Lever on Rose Set<br>(Beehive) - U<br>Satin Brass<br>Brass | 2 x Handles                     | Size:          | 8 x Gauge 8 x 3/4" (4mm x 19mm) | From the • 1 <sup>®</sup><br>www.from the anvil.co.uk |  |
|                                                            |                                                                              | 2 x Covers                      | Туре:          | Countersunk                     |                                                       |  |
|                                                            |                                                                              | 1 x Split Spindle (8mm x 95mm)  | Size:          | 4 x 90mm & 16mm                 |                                                       |  |
|                                                            |                                                                              | 1 x Split Spindle (8mm x 125mm) | Туре:          | Slotted Male & Female Bolt      |                                                       |  |
|                                                            |                                                                              | 1 x Steel Allen Key             | Finish:        | Satin Brass                     |                                                       |  |
|                                                            |                                                                              | 12 x Fixing Screws              | Base Material: | Stainless Steel                 |                                                       |  |