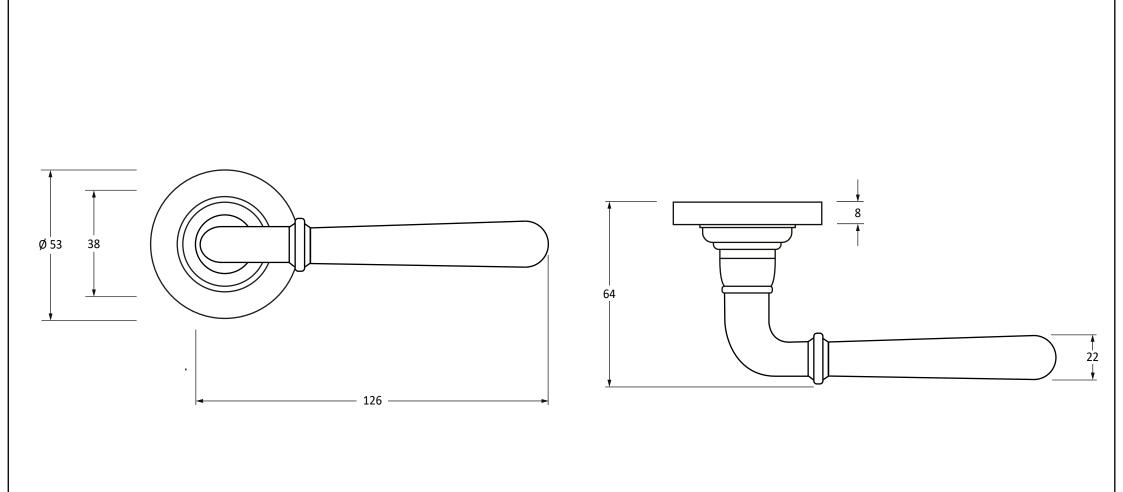

Please Note, due to the hand crafted nature of our products all measurements are approximate and should be used as a guide only.

| Product Information           |                                                                    | Pack Contents                   | Fixing Screws  |                                 |                                                     |  |
|-------------------------------|--------------------------------------------------------------------|---------------------------------|----------------|---------------------------------|-----------------------------------------------------|--|
| Product Code:<br>Description: | 50853<br>Newbury Lever On Rose Set (Plain)<br>Satin Brass<br>Brass | 2 x Handles                     | Size:          | 8 x Gauge 8 x 3/4" (4mm x 19mm) | <b>Anvil</b> <sup>®</sup><br>www.fromtheanvil.co.uk |  |
|                               |                                                                    | 2 x Covers                      | Туре:          | Countersunk                     |                                                     |  |
| Finish:                       |                                                                    | 1 x Split Spindle (8mm x 95mm)  | Size:          | 4 x 90mm & 16mm                 |                                                     |  |
| Base Material:                |                                                                    | 1 x Split Spindle (8mm x 125mm) | Туре:          | Slotted Male & Female Bolts     |                                                     |  |
|                               |                                                                    | 1 x Steel Allen Key             | Finish:        | Satin Brass                     |                                                     |  |
|                               |                                                                    | 2 x Fixing Screws               | Base Material: | Stainless Steel                 |                                                     |  |