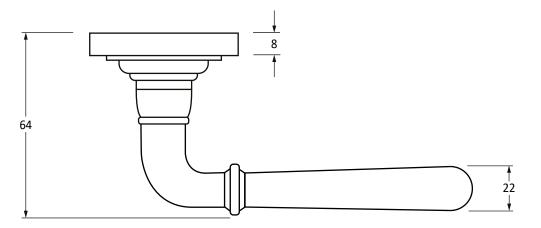

Please Note, due to the hand crafted nature of our products all measurements are approximate and should be used as a guide only.

| Product Information                                        |                                                                          | Pack Contents                   | Fixing Screws  |                                 |                                                       |
|------------------------------------------------------------|--------------------------------------------------------------------------|---------------------------------|----------------|---------------------------------|-------------------------------------------------------|
| Product Code:<br>Description:<br>Finish:<br>Base Material: | 50854<br>Newbury Lever On Rose Set<br>(Art Deco)<br>Satin Brass<br>Brass | 2 x Handles                     | Size:          | 8 x Gauge 8 x 3/4" (4mm x 19mm) | From the • 1 <sup>®</sup><br>www.from the anvil.co.uk |
|                                                            |                                                                          | 2 x Covers                      | Туре:          | Countersunk                     |                                                       |
|                                                            |                                                                          | 1 x Split Spindle (8mm x 95mm)  | Size:          | 4 x 90mm & 16mm                 |                                                       |
|                                                            |                                                                          | 1 x Split Spindle (8mm x 125mm) | Туре:          | Slotted Male & Female Bolts     |                                                       |
|                                                            |                                                                          | 1 x Steel Allen Key             | Finish:        | Satin Brass                     |                                                       |
|                                                            |                                                                          | 2 x Fixing Screws               | Base Material: | Stainless Steel                 |                                                       |