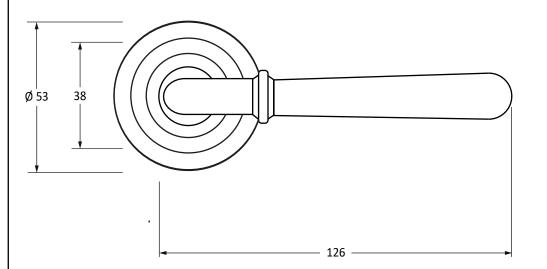

Please Note, due to the hand crafted nature of our products all measurements are approximate and should be used as a guide only.

| Product Information                                        |                                                                          | Pack Contents                   | Fixing Screws  |                                 |                                                       |
|------------------------------------------------------------|--------------------------------------------------------------------------|---------------------------------|----------------|---------------------------------|-------------------------------------------------------|
| Product Code:<br>Description:<br>Finish:<br>Base Material: | 50854<br>Newbury Lever On Rose Set<br>(Art Deco)<br>Satin Brass<br>Brass | 2 x Handles                     | Size:          | 8 x Gauge 8 x 3/4" (4mm x 19mm) | From the • 1 <sup>®</sup><br>www.from the anvil.co.uk |
|                                                            |                                                                          | 2 x Covers                      | Туре:          | Countersunk                     |                                                       |
|                                                            |                                                                          | 1 x Split Spindle (8mm x 95mm)  | Size:          | 4 x 90mm & 16mm                 |                                                       |
|                                                            |                                                                          | 1 x Split Spindle (8mm x 125mm) | Туре:          | Slotted Male & Female Bolts     |                                                       |
|                                                            |                                                                          | 1 x Steel Allen Key             | Finish:        | Satin Brass                     |                                                       |
|                                                            |                                                                          | 2 x Fixing Screws               | Base Material: | Stainless Steel                 |                                                       |