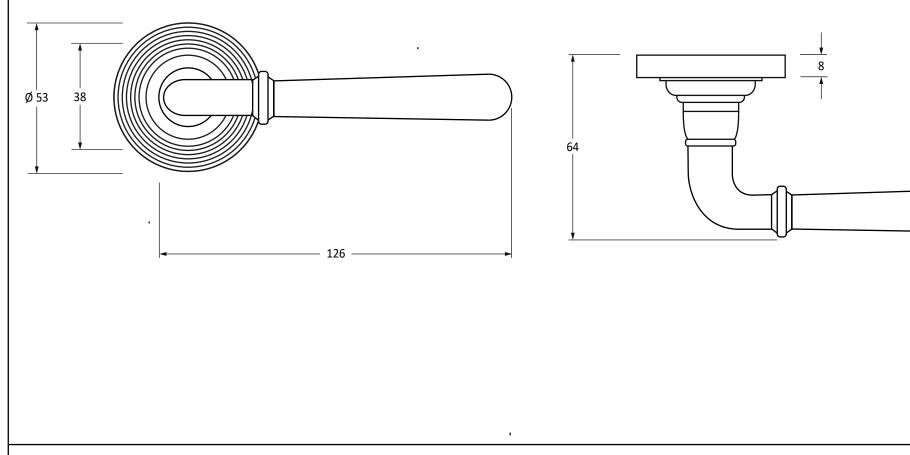

Please Note, due to the hand crafted nature of our products all measurements are approximate and should be used as a guide only.

| Product Information           |                                                                      | Pack Contents                   | Fixing Screws  |                                 |                                                              |
|-------------------------------|----------------------------------------------------------------------|---------------------------------|----------------|---------------------------------|--------------------------------------------------------------|
| Product Code:<br>Description: | 50855<br>Newbury Lever On Rose Set (Beehive)<br>Satin Brass<br>Brass | 2 x Handles                     | Size:          | 8 x Gauge 8 x 3/4" (4mm x 19mm) | From the <b>t</b> 1 <sup>®</sup><br>www.from the anvil.co.uk |
|                               |                                                                      | 2 x Covers                      | Туре:          | Countersunk                     |                                                              |
| Finish:                       |                                                                      | 1 x Split Spindle (8mm x 95mm)  | Size:          | 4 x 90mm & 16mm                 |                                                              |
| Base Material:                |                                                                      | 1 x Split Spindle (8mm x 125mm) | Туре:          | Slotted Male & Female Bolts     |                                                              |
|                               |                                                                      | 1 x Steel Allen Key             | Finish:        | Satin Brass                     |                                                              |
|                               |                                                                      | 2 x Fixing Screws               | Base Material: | Stainless Steel                 |                                                              |