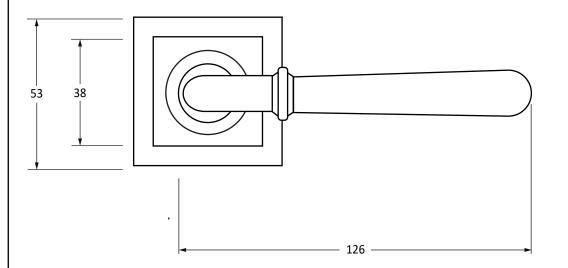

Please Note, due to the hand crafted nature of our products all measurements are approximate and should be used as a guide only.

| Thease Note, due to the hand crafted nature of our products air measurements are approximate and should be used as a gaide only. |                                                                     |                                 |                |                                 |
|----------------------------------------------------------------------------------------------------------------------------------|---------------------------------------------------------------------|---------------------------------|----------------|---------------------------------|
| Product Information                                                                                                              |                                                                     | Pack Contents                   | Fixing Screws  |                                 |
| Product Code: Description: Finish: Base Material:                                                                                | 50856<br>Newbury Lever On Rose Set (Square)<br>Satin Brass<br>Brass | 2 x Handles                     | Size:          | 8 x Gauge 8 x 3/4" (4mm x 19mm) |
|                                                                                                                                  |                                                                     | 2 x Covers                      | Type:          | Countersunk                     |
|                                                                                                                                  |                                                                     | 1 x Split Spindle (8mm x 95mm)  | Size:          | 4 x 90mm & 16mm                 |
|                                                                                                                                  |                                                                     | 1 x Split Spindle (8mm x 125mm) | Туре:          | Slotted Male & Female Bolts     |
|                                                                                                                                  |                                                                     | 1 x Steel Allen Key             | Finish:        | Satin Brass                     |
|                                                                                                                                  |                                                                     | 2 x Fixing Screws               | Base Material: | Stainless Steel                 |