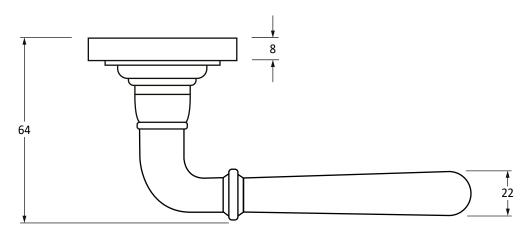

Please Note, due to the hand crafted nature of our products all measurements are approximate and should be used as a guide only.

| Thease Note, due to the hand crafted nature of our products air measurements are approximate and should be used as a gaide only. |                                                                     |                                 |                |                                 |
|----------------------------------------------------------------------------------------------------------------------------------|---------------------------------------------------------------------|---------------------------------|----------------|---------------------------------|
| Product Information                                                                                                              |                                                                     | Pack Contents                   | Fixing Screws  |                                 |
| Product Code: Description: Finish: Base Material:                                                                                | 50856<br>Newbury Lever On Rose Set (Square)<br>Satin Brass<br>Brass | 2 x Handles                     | Size:          | 8 x Gauge 8 x 3/4" (4mm x 19mm) |
|                                                                                                                                  |                                                                     | 2 x Covers                      | Type:          | Countersunk                     |
|                                                                                                                                  |                                                                     | 1 x Split Spindle (8mm x 95mm)  | Size:          | 4 x 90mm & 16mm                 |
|                                                                                                                                  |                                                                     | 1 x Split Spindle (8mm x 125mm) | Туре:          | Slotted Male & Female Bolts     |
|                                                                                                                                  |                                                                     | 1 x Steel Allen Key             | Finish:        | Satin Brass                     |
|                                                                                                                                  |                                                                     | 2 x Fixing Screws               | Base Material: | Stainless Steel                 |