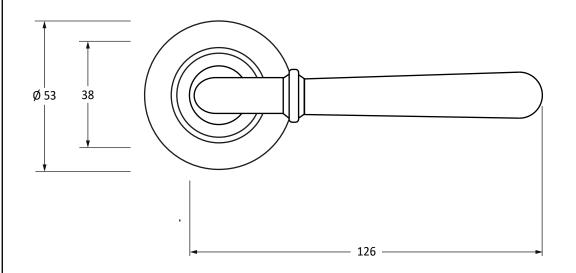

Please Note, due to the hand crafted nature of our products all measurements are approximate and should be used as a guide only.

| rease note, and to the hand state of our products an inclusion are approximate and should be used as a galactom, |                                                         |                                 |                |                                 |
|------------------------------------------------------------------------------------------------------------------|---------------------------------------------------------|---------------------------------|----------------|---------------------------------|
| Product Information                                                                                              |                                                         | Pack Contents                   | Fixing Screws  |                                 |
| Product Code:                                                                                                    | 50857                                                   | 2 x Handles                     | Size:          | 8 x Gauge 8 x 3/4" (4mm x 19mm) |
| Description: Finish: Base Material:                                                                              | Newbury Lever On Rose Set (Plain) - U Satin Brass Brass | 2 x Covers                      | Туре:          | Countersunk                     |
|                                                                                                                  |                                                         | 1 x Split Spindle (8mm x 95mm)  | Size:          | 4 x 90mm & 16mm                 |
|                                                                                                                  |                                                         | 1 x Split Spindle (8mm x 125mm) | Туре:          | Slotted Male & Female Bolts     |
|                                                                                                                  |                                                         | 1 x Steel Allen Key             | Finish:        | Satin Brass                     |
|                                                                                                                  |                                                         | 12 x Fixing Screws              | Base Material: | Stainless Steel                 |