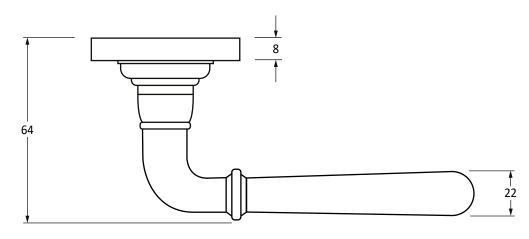

Please Note, due to the hand crafted nature of our products all measurements are approximate and should be used as a guide only.

| rease note, and to the hand state of our products an inclusion are approximate and should be used as a galactom, |                                                         |                                 |                |                                 |
|------------------------------------------------------------------------------------------------------------------|---------------------------------------------------------|---------------------------------|----------------|---------------------------------|
| Product Information                                                                                              |                                                         | Pack Contents                   | Fixing Screws  |                                 |
| Product Code:                                                                                                    | 50857                                                   | 2 x Handles                     | Size:          | 8 x Gauge 8 x 3/4" (4mm x 19mm) |
| Description: Finish: Base Material:                                                                              | Newbury Lever On Rose Set (Plain) - U Satin Brass Brass | 2 x Covers                      | Туре:          | Countersunk                     |
|                                                                                                                  |                                                         | 1 x Split Spindle (8mm x 95mm)  | Size:          | 4 x 90mm & 16mm                 |
|                                                                                                                  |                                                         | 1 x Split Spindle (8mm x 125mm) | Туре:          | Slotted Male & Female Bolts     |
|                                                                                                                  |                                                         | 1 x Steel Allen Key             | Finish:        | Satin Brass                     |
|                                                                                                                  |                                                         | 12 x Fixing Screws              | Base Material: | Stainless Steel                 |