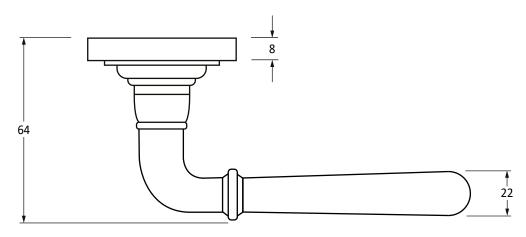

Please Note, due to the hand crafted nature of our products all measurements are approximate and should be used as a guide only.

| riease Note, due to the hand crafted nature of our products an ineasurements are approximate and should be used as a guide only. |                                                                     |                                 |                |                                 |
|----------------------------------------------------------------------------------------------------------------------------------|---------------------------------------------------------------------|---------------------------------|----------------|---------------------------------|
| Product Information                                                                                                              |                                                                     | Pack Contents                   | Fixing Screws  |                                 |
| Product Code:                                                                                                                    | 50858                                                               | 2 x Handles                     | Size:          | 8 x Gauge 8 x 3/4" (4mm x 19mm) |
| Description:                                                                                                                     | Newbury Lever On Rose Set<br>(Art Deco) - U<br>Satin Brass<br>Brass | 2 x Covers                      | Type:          | Countersunk                     |
| Finish: Base Material:                                                                                                           |                                                                     | 1 x Split Spindle (8mm x 95mm)  | Size:          | 4 x 90mm & 16mm                 |
|                                                                                                                                  |                                                                     | 1 x Split Spindle (8mm x 125mm) | Type:          | Slotted Male & Female Bolts     |
|                                                                                                                                  |                                                                     | 1 x Steel Allen Key             | Finish:        | Satin Brass                     |
|                                                                                                                                  |                                                                     | 12 x Fixing Screws              | Base Material: | Stainless Steel                 |