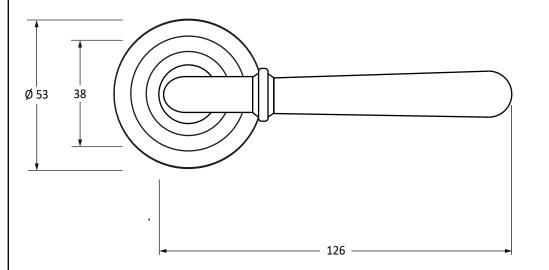

Please Note, due to the hand crafted nature of our products all measurements are approximate and should be used as a guide only.

| riease Note, due to the hand crafted nature of our products an ineasurements are approximate and should be used as a guide only. |                                                                     |                                 |                |                                 |
|----------------------------------------------------------------------------------------------------------------------------------|---------------------------------------------------------------------|---------------------------------|----------------|---------------------------------|
| Product Information                                                                                                              |                                                                     | Pack Contents                   | Fixing Screws  |                                 |
| Product Code:                                                                                                                    | 50858                                                               | 2 x Handles                     | Size:          | 8 x Gauge 8 x 3/4" (4mm x 19mm) |
| Description:                                                                                                                     | Newbury Lever On Rose Set<br>(Art Deco) - U<br>Satin Brass<br>Brass | 2 x Covers                      | Type:          | Countersunk                     |
| Finish: Base Material:                                                                                                           |                                                                     | 1 x Split Spindle (8mm x 95mm)  | Size:          | 4 x 90mm & 16mm                 |
|                                                                                                                                  |                                                                     | 1 x Split Spindle (8mm x 125mm) | Type:          | Slotted Male & Female Bolts     |
|                                                                                                                                  |                                                                     | 1 x Steel Allen Key             | Finish:        | Satin Brass                     |
|                                                                                                                                  |                                                                     | 12 x Fixing Screws              | Base Material: | Stainless Steel                 |