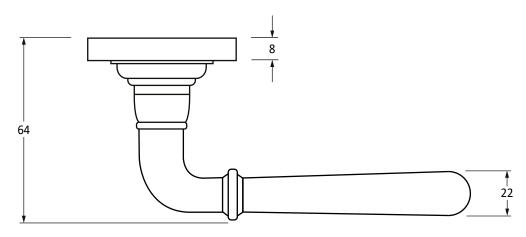

Please Note, due to the hand crafted nature of our products all measurements are approximate and should be used as a guide only.

| ricase Note, due to the hand crafted hature of our products an measurements are approximate and should be used as a guide only. |                                                           |                                 |                |                                 |
|---------------------------------------------------------------------------------------------------------------------------------|-----------------------------------------------------------|---------------------------------|----------------|---------------------------------|
| Product Information                                                                                                             |                                                           | Pack Contents                   | Fixing Screws  |                                 |
| Product Code:                                                                                                                   | 50859                                                     | 2 x Handles                     | Size:          | 8 x Gauge 8 x 3/4" (4mm x 19mm) |
| Description: Finish: Base Material:                                                                                             | Newbury Lever On Rose Set (Beehive) - U Satin Brass Brass | 2 x Covers                      | Type:          | Countersunk                     |
|                                                                                                                                 |                                                           | 1 x Split Spindle (8mm x 95mm)  | Size:          | 4 x 90mm & 16mm                 |
|                                                                                                                                 |                                                           | 1 x Split Spindle (8mm x 125mm) | Туре:          | Slotted Male & Female Bolts     |
|                                                                                                                                 |                                                           | 1 x Steel Allen Key             | Finish:        | Satin Brass                     |
|                                                                                                                                 |                                                           | 12 x Fixing Screws              | Base Material: | Stainless Steel                 |