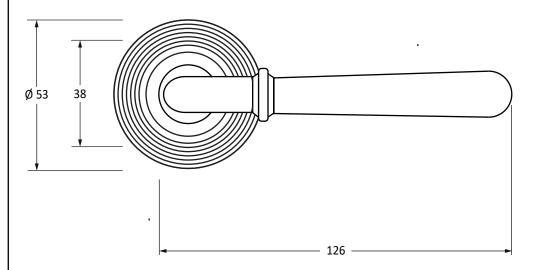

Please Note, due to the hand crafted nature of our products all measurements are approximate and should be used as a guide only.

| ricase Note, due to the hand crafted hature of our products an measurements are approximate and should be used as a guide only. |                                                           |                                 |                |                                 |
|---------------------------------------------------------------------------------------------------------------------------------|-----------------------------------------------------------|---------------------------------|----------------|---------------------------------|
| Product Information                                                                                                             |                                                           | Pack Contents                   | Fixing Screws  |                                 |
| Product Code:                                                                                                                   | 50859                                                     | 2 x Handles                     | Size:          | 8 x Gauge 8 x 3/4" (4mm x 19mm) |
| Description: Finish: Base Material:                                                                                             | Newbury Lever On Rose Set (Beehive) - U Satin Brass Brass | 2 x Covers                      | Type:          | Countersunk                     |
|                                                                                                                                 |                                                           | 1 x Split Spindle (8mm x 95mm)  | Size:          | 4 x 90mm & 16mm                 |
|                                                                                                                                 |                                                           | 1 x Split Spindle (8mm x 125mm) | Туре:          | Slotted Male & Female Bolts     |
|                                                                                                                                 |                                                           | 1 x Steel Allen Key             | Finish:        | Satin Brass                     |
|                                                                                                                                 |                                                           | 12 x Fixing Screws              | Base Material: | Stainless Steel                 |