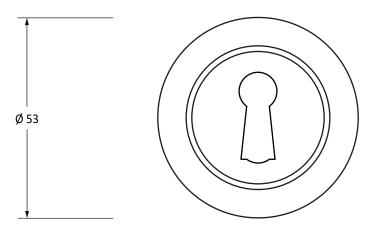

Please Note, due to the hand crafted nature of our products all measurements are approximate and should be used as a guide only.

| Product Information                                                                                         | Pack Contents                                    | Fixing Screws                                                                                   |                                                         |
|-------------------------------------------------------------------------------------------------------------|--------------------------------------------------|-------------------------------------------------------------------------------------------------|---------------------------------------------------------|
| Product Code: 50872<br>Description: Round Escutcheon (Plain)<br>Finish: Satin Brass<br>Base Material: Brass | 1 x Escutcheon<br>1 x Cover<br>2 x Fixing Screws | Size:Gauge 6 x 1/2" (3.5mm x 13)Type:CountersunkFinish:Satin BrassBase Material:Stainless Steel | mm) From the • 1 <sup>®</sup><br>www.fromtheanvil.co.uk |