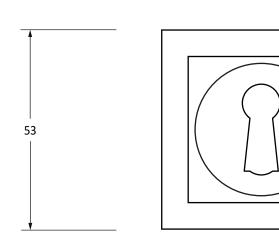

Please Note, due to the hand crafted nature of our products all measurements are approximate and should be used as a guide only.

| 1                   | •                         | • •                 | · ·            | ,                             |  |
|---------------------|---------------------------|---------------------|----------------|-------------------------------|--|
| Product Information |                           | Pack Contents       | Fixing Screws  | Fixing Screws                 |  |
| Product Code:       | 50875                     | 1 x Escutcheon      | Size:          | Gauge 6 x 1/2" (3.5mm x 13mm) |  |
| Description:        | Round Escutcheon (Square) | 1 x Cover           | Туре:          | Countersunk                   |  |
| Finish:             | Satin Brass