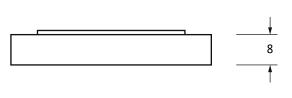

Please Note, due to the hand crafted nature of our products all measurements are approximate and should be used as a guide only.

| 1                   | •                         | • •                 | · ·            | ,                             |  |
|---------------------|---------------------------|---------------------|----------------|-------------------------------|--|
| Product Information |                           | Pack Contents       | Fixing Screws  | Fixing Screws                 |  |
| Product Code:       | 50875                     | 1 x Escutcheon      | Size:          | Gauge 6 x 1/2" (3.5mm x 13mm) |  |
| Description:        | Round Escutcheon (Square) | 1 x Cover           | Туре:          | Countersunk                   |  |
| Finish:             | Satin Brass