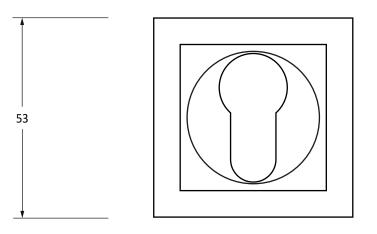

Please Note, due to the hand crafted nature of our products all measurements are approximate and should be used as a guide only.

| Product Information                                                                                               | Pack Contents                                    | Fixing Screws                               |                                                                                |                                                       |
|-------------------------------------------------------------------------------------------------------------------|--------------------------------------------------|---------------------------------------------|--------------------------------------------------------------------------------|-------------------------------------------------------|
| Product Code: 50879<br>Description: Round Euro Escutcheon (Square)<br>Finish: Satin Brass<br>Base Material: Brass | 1 x Escutcheon<br>1 x Cover<br>2 x Fixing Screws | Size:<br>Type:<br>Finish:<br>Base Material: | Gauge 6 x 1/2" (3.5mm x 13mm)<br>Countersunk<br>Satin Brass<br>Stainless Steel | From the • 1 <sup>®</sup><br>www.from the anvil.co.uk |