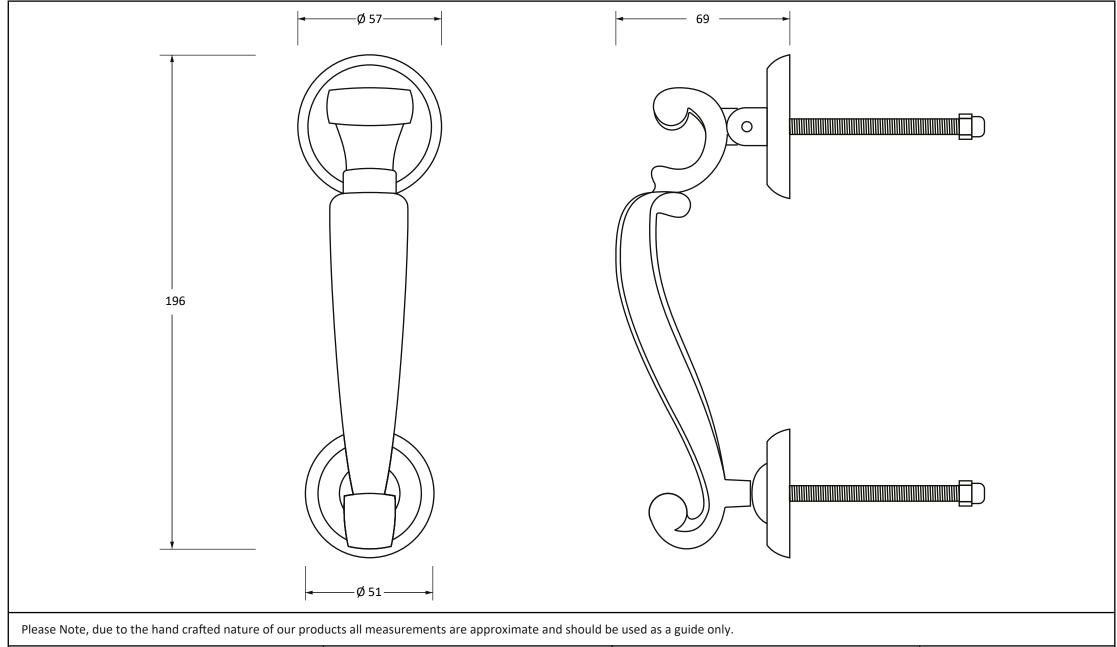

| Product Information                                                                                | Pack Contents                                    | Fixing Screws                      |                                                                         |                                       |
|----------------------------------------------------------------------------------------------------|--------------------------------------------------|------------------------------------|-------------------------------------------------------------------------|---------------------------------------|
| Product Code: 50884  Description: Doctor's Door Knocker  Finish: Satin Brass  Base Material: Brass | 1 x Door Knocker 1 x Door Stud 2 x Fixing Screws | Size: Type: Finish: Base Material: | 70mm Threaded Bar With Satin Brass End Caps Satin Brass Stainless Steel | From the • 1 ® www.fromtheanvil.co.uk |