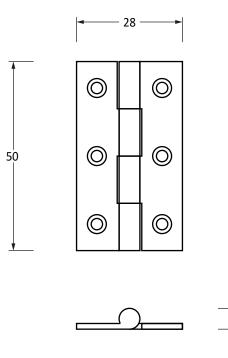

6

Please Note, due to the hand crafted nature of our products all measurements are approximate and should be used as a guide only.

| Product Information                                                                     | Pack Contents                    | Fixing Screws                                                                                   |                                                     |
|-----------------------------------------------------------------------------------------|----------------------------------|-------------------------------------------------------------------------------------------------|-----------------------------------------------------|
| Product Code:50915Description:2" Butt Hinge (pair)Finish:Satin BrassBase Material:Brass | 2 x Hinges<br>12 x Fixing Screws | Size:Gauge 4 x 1/2" (3mm x 13mm)Type:CountersunkFinish:Satin BrassBase Material:Stainless Steel | <b>Anvil</b> <sup>®</sup><br>www.fromtheanvil.co.uk |